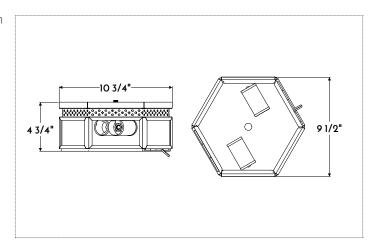

#### One Size

- 10.75" w x 9.5" d x 4.75" h
- Two Lamp
- 40-watt max (E26) socket