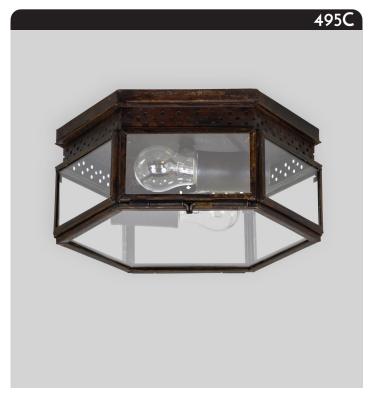

# Rectangular Window Ceiling Light

This hexagonal ceiling light features rectangular windows and decorative punchwork.

Shown with an aged tin finish.

#### One Size

- 10.75" w x 9.5" d x 4.75" h
- Two Lamp
- 40-watt max (E26) socket

### **Materials**

- Copper
- Tin\*

#### **Finishes**

- · NACP, BZCP, OXCP, LDCP
- AGTN\*