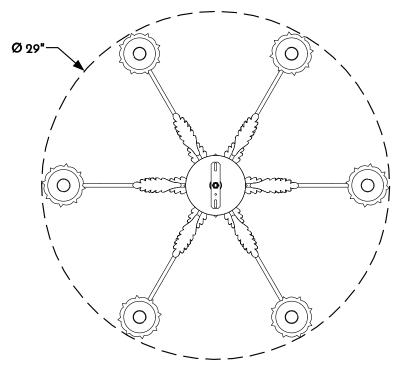

HANGING CHANDELIER ELEVATION VIEW

(2) HANGING CHANDELIER PLAN VIEW

(3) HANGING LANTERN CANOPY ASSEMBLY

SCOFYELD LIGHTING

NOTE: Items are hand made one at a time. There may be slight variations in measurement

and tolerances when comparing to actual Cad drawing.

CONFIDENTIALITY STATEMENT. The information contained in this Drawing, including attachments, is confidential information property of Heritage Metalworks LLC., HMW Forge and Scofield lighting. The information is intended for use solely by the individual or entity named in the message and or email sent with. Any unauthorized review, printing, copying, reproduction or distribution of such information to other parties is prohibited. If you are not an intended recipient of this, please notify Heritage Metalworks LLC. by reply e-mail and delete from your system.

## Scofield Lighting

Acanthus Leaf Chandelier - Single Tier

501C Small