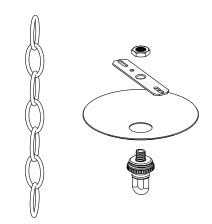

HANGING CHANDELIER ELEVATION VIEW

(2) HANGING CHANDELIER PLAN VIEW

(3) HANGING LANTERN CANOPY ASSEMBLY

SCOFYELD LIGHTING

NOTE: Items are hand made one at a time. There may be slight variations in measurement

and tolerances when comparing to actual Cad drawing.

CONFIDENTIALITY STATEMENT. The information contained in this Drawing, including attachments, is confidential information property of Heritage Metalworks LLC., HMW Forge and Scofield lighting. The information is intended for use solely by the individual or entity named in the message and or email sent with. Any unauthorized review, printing, copying, reproduction or distribution of such information to other parties is prohibited. If you are not an intended recipient of this, please notify Heritage Metalworks LLC. by reply e-mail and delete from your system.

## Scofield Lighting

Acanthus Leaf Chandelier - Single Tier

501C Small