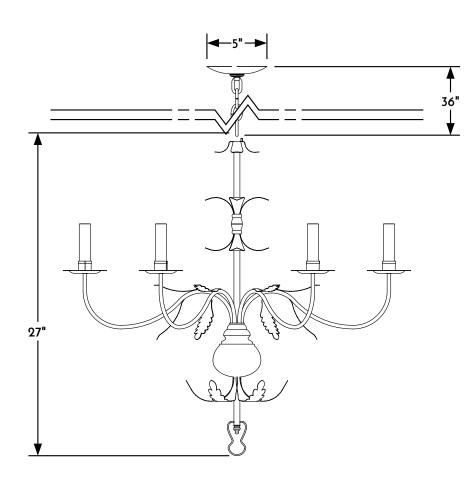

HANGING CHANDELIER ELEVATION VIEW

(2) HANGING CHANDELIER PLAN VIEW

(3) HANGING LANTERN CANOPY ASSEMBLY

SCOFYELD LIGHTING

NOTE: Items are hand made one at a time. There may be slight variations in measurement

and tolerances when comparing to actual Cad drawing.

CONFIDENTIALITY STATEMENT. The information contained in this Drawing, including attachments, is confidential information property of Heritage Metalworks LLC., HMW Forge and Scofield lighting. The information is intended for use solely by the individual or entity named in the message and or email sent with. Any unauthorized review, printing, copying, reproduction or distribution of such information to other parties is prohibited. If you are not an intended recipient of this, please notify Heritage Metalworks LLC. by reply e-mail and delete from your system.

## Scofield Lighting

Acanthus Leaf Chandelier - Single Tier

501C Small