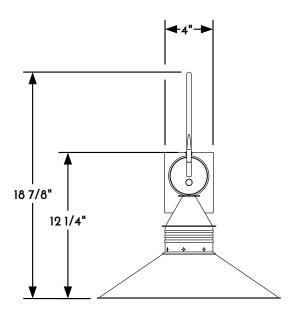

2 WALL PENDANT RIGHT ELEVATION VIEW

NOTE: Items are hand made one at a time. There may be slight variations in measurement and tolerances when comparing to actual Cad drawing.

Scofield Lighting
Edison Style Pendant