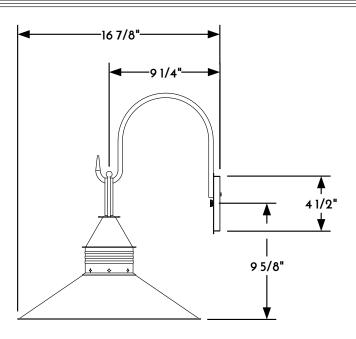

(1) WALL PENDANT FRONT ELEVATION VIEW

(3) WALL PENDANT PLAN VIEW

CONFIDENTIALITY STATEMENT. The information contained in this Drawing, including attachments, is confidential information property of Heritage Metalworks LLC., HMW Forge and Scofield lighting. The information is intended for use solely by the individual or entity named in the message and or email sent with. Any unauthorized review, printing, copying, reproduction or distribution of such information to other parties is prohibited. If you are not an intended recipient of this, please notify Heritage Metalworks LLC. by reply e-mail and delete from your system.