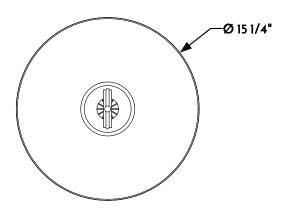

(1) WALL PENDANT FRONT ELEVATION VIEW

(3) WALL PENDANT PLAN VIEW

CONFIDENTIALITY STATEMENT. The information contained in this Drawing, including attachments, is confidential information property of Heritage Metalworks LLC., HMW Forge and Scofield lighting. The information is intended for use solely by the individual or entity named in the message and or email sent with. Any unauthorized review, printing, copying, reproduction or distribution of such information to other parties is prohibited. If you are not an intended recipient of this, please notify Heritage Metalworks LLC. by reply e-mail and delete from your system.