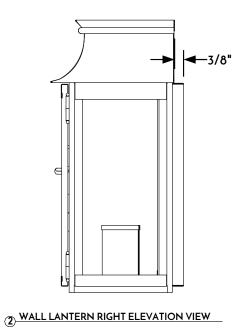

(5) WALL LANTERN BOTTOM VIEW

WALL LANTERN PLAN VIEW

NOTE: Items are hand made one at a time. There may be slight variations in measurement and tolerances when comparing to actual Cad drawing.

SCOFIELD LIGHTING

CONFIDENTIALITY STATEMENT. The information contained in this Drawing, including attachments, is confidential information property of Heritage Metalworks LLC., HMW Forge and Scofield lighting. The information is intended for use solely by the individual or entity named in the message and or email sent with. Any unauthorized review, printing, copying, reproduction or distribution of such information to other parties is prohibited. If you are not an intended recipient of this, please notify Heritage Metalworks LLC. by reply e-mail and delete from your system.



## Scofiel