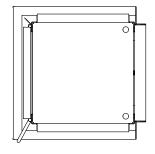

(5) WALL LANTERN BOTTOM VIEW

WALL LANTERN PLAN VIEW

NOTE: Items are hand made one at a time. There may be slight variations in measurement and tolerances when comparing to actual Cad drawing.

SCOFIELD LIGHTING