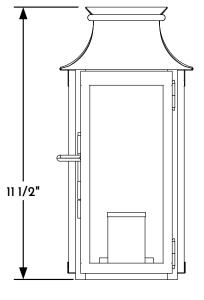

(5) WALL LANTERN BOTTOM VIEW

WALL LANTERN PLAN VIEW

NOTE: Items are hand made one at a time. There may be slight variations in measurement and tolerances when comparing to actual Cad drawing.

SCOFIELD LIGHTING

CONFIDENTIALITY STATEMENT. The information contained in this Drawing, including attachments, is confidential information property of Heritage Metalworks LLC., HMW Forge and Scofield lighting. The information is intended for use solely by the individual or entity named in the message and or email sent with. Any unauthorized review, printing, copying, reproduction or distribution of such information to other parties is prohibited. If you are not an intended recipient of this, please notify Heritage Metalworks LLC. by reply e-mail and delete from your system.



## Scofi