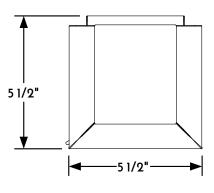

(5) WALL LANTERN BOTTOM VIEW

WALL LANTERN PLAN VIEW

NOTE: Items are hand made one at a time. There may be slight variations in measurement and tolerances when comparing to actual Cad drawing.

SCOFIELD LIGHTING