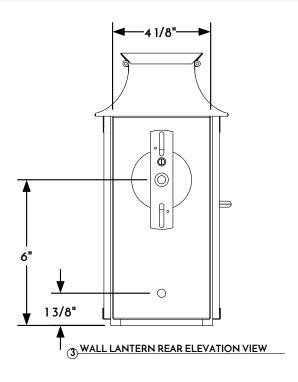

(5) WALL LANTERN BOTTOM VIEW

WALL LANTERN PLAN VIEW

NOTE: Items are hand made one at a time. There may be slight variations in measurement and tolerances when comparing to actual Cad drawing.

SCOFIELD LIGHTING

CONFIDENTIALITY STATEMENT. The information contained in this Drawing, including attachments, is confidential information property of Heritage Metalworks LLC., HMW Forge and Scofield lighting. The information is intended for use solely by the individual or entity named in the message and or email sent with. Any unauthorized review, printing, copying, reproduction or distribution of such information to other parties is prohibited. If you are not an intended recipient of this, please notify Heritage Metalworks LLC. by reply e-mail and delete from your system.



## Scofield