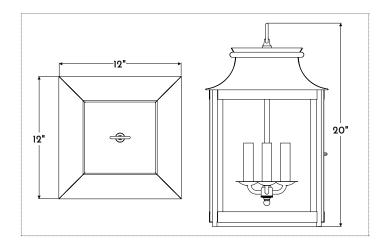

### One Size

- 12" w x 20" h
- Three Lamp
- 60-watt max\*\* candelabra (E12) socket