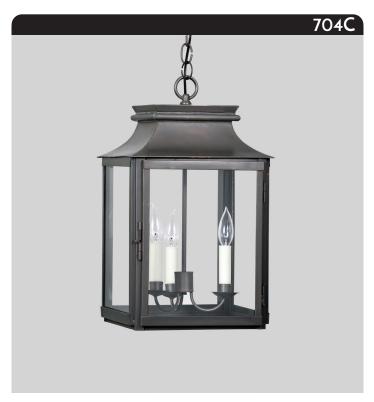

# French Station Hanging Lantern

This fixture is inspired by a French railroad station hanging lantern from the 18th century, featuring a three lamp hanging cluster.

Shown with a bronzed copper finish.