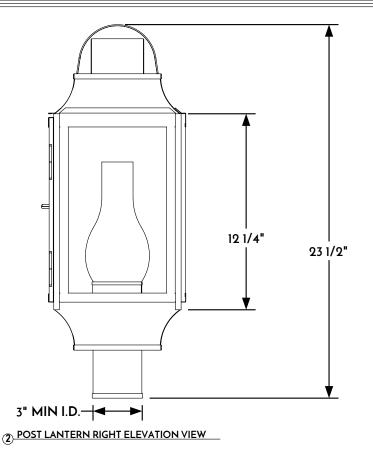

**POST LANTERN FRONT ELEVATION VIEW** 



## (4) POST LANTERN PLAN VIEW

CONFIDENTIALITY STATEMENT. The information contained in this Drawing, including attachments, is confidential information property of Heritage Metalworks LLC., HMW Forge and Scofield lighting. The information is intended for use solely by the individual or entity named in the message and or email sent with. Any unauthorized review, printing, copying, reproduction or distribution of such information to other parties is prohibited. If you are not an intended recipient of this, please notify Heritage Metalworks LLC. by reply e-mail and delete from your system.



-1/ colo 11 SCOFIELD LIGHTING

NOTE: Items are hand made one at a time. There may be slight variations in measurement and tolerances when comparing to actual Cad drawing.