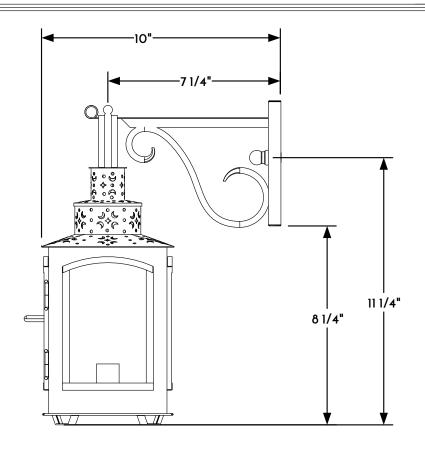

(2) HANGING LANTERN RIGHT ELEVATION VIEW

NOTE: Items are hand made one at a time. There may be slight variations in measurement and tolerances when comparing to actual Cad drawing.

Scofield Lighting

Paul Revere Wall Lantern