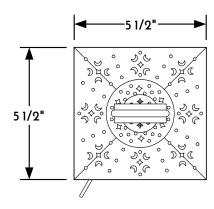

(1) HANGING LANTERN FRONT ELEVATION VIEW

(3) HANGING LANTERN PLAN VIEW

CONFIDENTIALITY STATEMENT. The information contained in this Drawing, including attachments, is confidential information property of Heritage Metalworks LLC., HMW Forge and Scofield lighting. The information is intended for use solely by the individual or entity named in the message and or email sent with. Any unauthorized review, printing, copying, reproduction or distribution of such information to other parties is prohibited. If you are not an intended recipient of this, please notify Heritage Metalworks LLC. by reply e-mail and delete from your system.