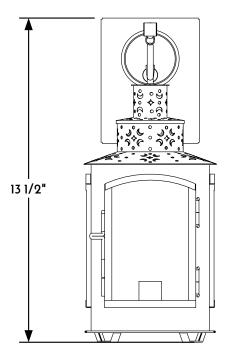

(1) HANGING LANTERN FRONT ELEVATION VIEW

(3) HANGING LANTERN PLAN VIEW

CONFIDENTIALITY STATEMENT. The information contained in this Drawing, including attachments, is confidential information property of Heritage Metalworks LLC., HMW Forge and Scofield lighting. The information is intended for use solely by the individual or entity named in the message and or email sent with. Any unauthorized review, printing, copying, reproduction or distribution of such information to other parties is prohibited. If you are not an intended recipient of this, please notify Heritage Metalworks LLC. by reply e-mail and delete from your system.