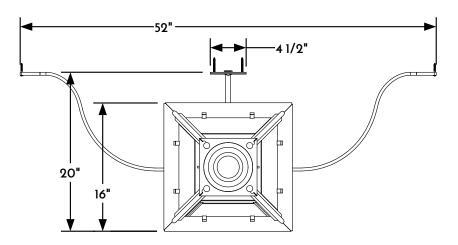

(2) WALL LANTERN RIGHT ELEVATION VIEW

(3) WALL LANTERN REAR ELEVATION VIEW

WALL LANTERN PLAN VIEW

CONFIDENTIALITY STATEMENT. The information contained in this Drawing, including attachments, is confidential information property of Heritage Metalworks LLC., HMW Forge and Scofield lighting. The information is intended for use solely by the individual or entity named in the message and or email sent with. Any unauthorized review, printing, copying, reproduction or distribution of such information to other parties is prohibited. If you are not an intended recipient of this, please notify Heritage Metalworks LLC. by reply e-mail and delete from your system.

NOTE: Items are hand made one at a time. There may be slight variations in measurement and tolerances when comparing to actual Cad drawing.

Scofield Lighting
Philadelphia Wall Lantern

713W Large w/ Wing Bracket