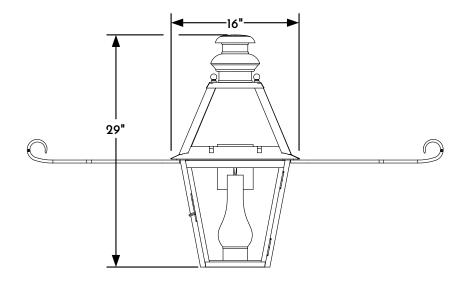

(2) WALL LANTERN RIGHT ELEVATION VIEW

(3) WALL LANTERN REAR ELEVATION VIEW

WALL LANTERN PLAN VIEW

CONFIDENTIALITY STATEMENT. The information contained in this Drawing, including attachments, is confidential information property of Heritage Metalworks LLC., HMW Forge and Scofield lighting. The information is intended for use solely by the individual or entity named in the message and or email sent with. Any unauthorized review, printing, copying, reproduction or distribution of such information to other parties is prohibited. If you are not an intended recipient of this, please notify Heritage Metalworks LLC. by reply e-mail and delete from your system.

NOTE: Items are hand made one at a time. There may be slight variations in measurement and tolerances when comparing to actual Cad drawing.

Scofield Lighting
Philadelphia Wall Lantern

713W Large w/ Wing Bracket