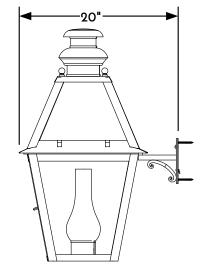

(2) WALL LANTERN RIGHT ELEVATION VIEW

(3) WALL LANTERN REAR ELEVATION VIEW

WALL LANTERN PLAN VIEW

CONFIDENTIALITY STATEMENT. The information contained in this Drawing, including attachments, is confidential information property of Heritage Metalworks LLC., HMW Forge and Scofield lighting. The information is intended for use solely by the individual or entity named in the message and or email sent with. Any unauthorized review, printing, copying, reproduction or distribution of such information to other parties is prohibited. If you are not an intended recipient of this, please notify Heritage Metalworks LLC. by reply e-mail and delete from your system.

NOTE: Items are hand made one at a time. There may be slight variations in measurement and tolerances when comparing to actual Cad drawing.

Scofield Lighting
Philadelphia Wall Lantern

713W Large w/ Wing Bracket