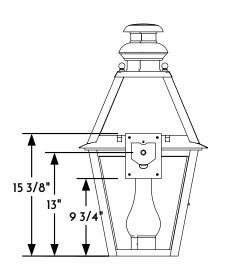

(2) WALL LANTERN RIGHT ELEVATION VIEW

(3) WALL LANTERN REAR ELEVATION VIEW

WALL LANTERN PLAN VIEW

CONFIDENTIALITY STATEMENT. The information contained in this Drawing, including attachments, is confidential information property of Heritage Metalworks LLC., HMW Forge and Scofield lighting. The information is intended for use solely by the individual or entity named in the message and or email sent with. Any unauthorized review, printing, copying, reproduction or distribution of such information to other parties is prohibited. If you are not an intended recipient of this, please notify Heritage Metalworks LLC. by reply e-mail and delete from your system.

NOTE: Items are hand made one at a time. There may be slight variations in measurement and tolerances when comparing to actual Cad drawing.

Scofield Lighting
Philadelphia Wall Lantern

713W Large w/ Wing Bracket