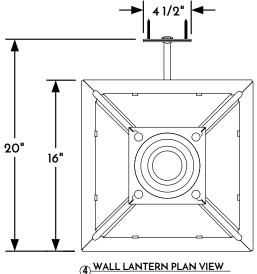

SCOFFELD LIGHTING

NOTE: Items are hand made one at a time. There may be slight variations in measurement and tolerances when comparing to actual Cad drawing.

Scofield Lighting
Philadelphia Wall Lantern
713W Large