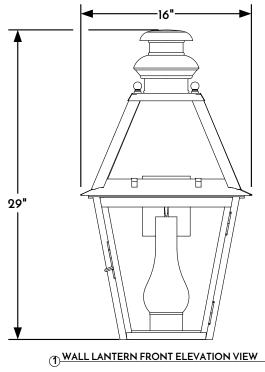

SCOFFELD LIGHTING

NOTE: Items are hand made one at a time. There may be slight variations in measurement and tolerances when comparing to actual Cad drawing.

Scofield Lighting
Philadelphia Wall Lantern
713W Large