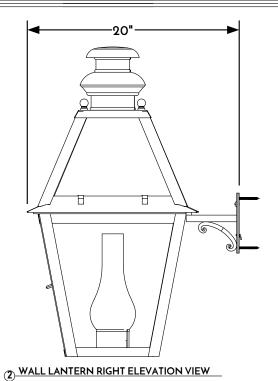

SCOFFELD LIGHTING

NOTE: Items are hand made one at a time. There may be slight variations in measurement and tolerances when comparing to actual Cad drawing.

Scofield Lighting
Philadelphia Wall Lantern
713W Large