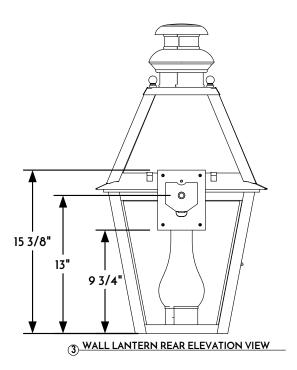

SCOFFELD LIGHTING

NOTE: Items are hand made one at a time. There may be slight variations in measurement and tolerances when comparing to actual Cad drawing.

Scofield Lighting
Philadelphia Wall Lantern
713W Large