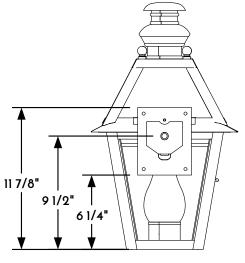

WALL LANTERN FRONT ELEVATION VIEW

(2) WALL LANTERN RIGHT ELEVATION VIEW

(3) WALL LANTERN REAR ELEVATION VIEW

NOTE: Items are hand made one at a time. There may be slight variations in measurement and tolerances when comparing to actual Cad drawing.

Scofield Lighting
Philadelphia Wall Lantern
713W Small