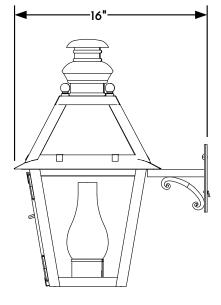

WALL LANTERN FRONT ELEVATION VIEW

(2) WALL LANTERN RIGHT ELEVATION VIEW

(3) WALL LANTERN REAR ELEVATION VIEW

NOTE: Items are hand made one at a time. There may be slight variations in measurement and tolerances when comparing to actual Cad drawing.

Scofield Lighting
Philadelphia Wall Lantern
713W Small