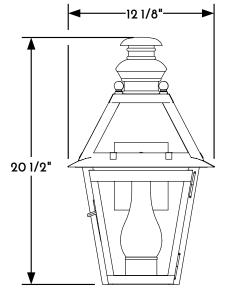

WALL LANTERN FRONT ELEVATION VIEW

(2) WALL LANTERN RIGHT ELEVATION VIEW

(3) WALL LANTERN REAR ELEVATION VIEW

NOTE: Items are hand made one at a time. There may be slight variations in measurement and tolerances when comparing to actual Cad drawing.

Scofield Lighting
Philadelphia Wall Lantern
713W Small