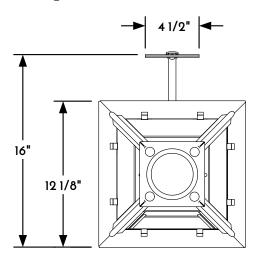

## WALL LANTERN PLAN VIEW

CONFIDENTIALITY STATEMENT. The information contained in this Drawing, including attachments, is confidential information property of Heritage Metalworks LLC., HMW Forge and Scofield lighting. The information is intended for use solely by the individual or entity named in the message and or email sent with. Any unauthorized review, printing, copying, reproduction or distribution of such information to other parties is prohibited. If you are not an intended recipient of this, please notify Heritage Metalworks LLC. by reply e-mail and delete from your system.

NOTE: Items are hand made one at a time. There may be slight variations in measurement and tolerances when comparing to actual Cad drawing.

Scofield Lighting
Philadelphia Wall Lantern
713W Small