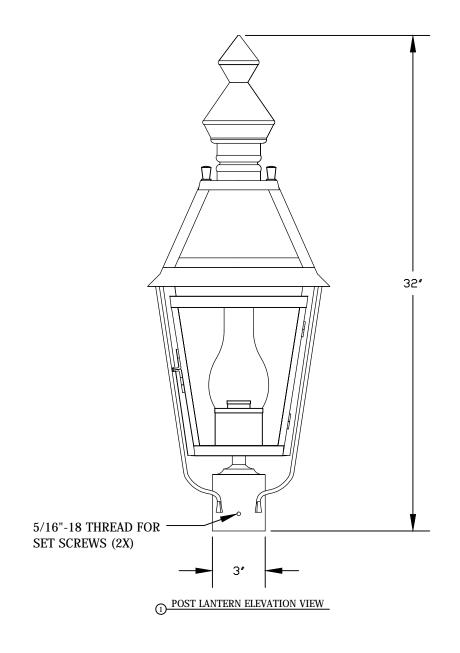

Leafield Lighting

NOTE: Fixtures are hand made one at a time. There may be slight variations in measurement and tolerances when comparing to actual CAD drawing.

Scofield Lighting

Boston Post Lantern

714P Small