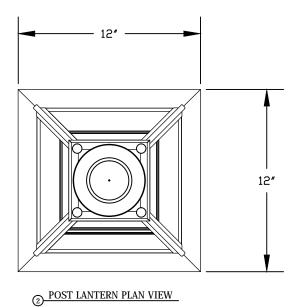

Leafield Lighting

NOTE: Fixtures are hand made one at a time. There may be slight variations in measurement and tolerances when comparing to actual CAD drawing.

Scofield Lighting

Boston Post Lantern

714P Small