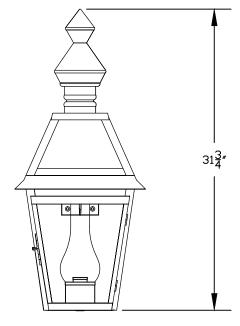

① WALL LANTERN FRONT ELEVATION VIEW

CONFIDENTIALITY STATEMENT. The information contained in this Drawing, including attachments, is confidential information property of Heritage Metalworks LLC and Scofield lighting. The information is intended for use solely by the individual or entity named in the message and or email sent with. Any unauthorized review, printing, copying, reproduction or distribution of such information to other parties is prohibited. If you are not an intended recipient of this, please notify Heritage Metalworks LLC by reply e-mail and delete from your system.