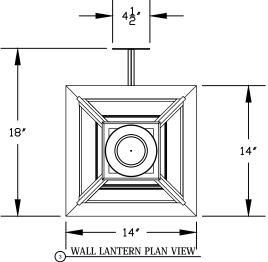

① WALL LANTERN FRONT ELEVATION VIEW



CONFIDENTIALITY STATEMENT. The information contained in this Drawing, including attachments, is confidential information property of Heritage Metalworks LLC and Scofield lighting. The information is intended for use solely by the individual or entity named in the message and or email sent with. Any unauthorized review, printing, copying, reproduction or distribution of such information to other parties is prohibited. If you are not an intended recipient of this, please notify Heritage Metalworks LLC by reply e-mail and delete from your system.



② WALL LANTERN RIGHT ELEVATION VIEW

Leafield Leremains Cilighting

NOTE: Fixtures are hand made one at a time. There may be slight variations in measurement and tolerances when comparing to actual CAD drawing.



Scofield Lighting

Boston Wall