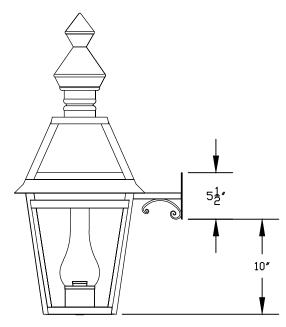

② WALL LANTERN RIGHT ELEVATION VIEW

Leafield Leremains Cilighting

NOTE: Fixtures are hand made one at a time. There may be slight variations in measurement and tolerances when comparing to actual CAD drawing.