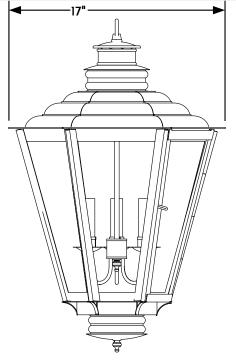

1 HANGING LANTERN FRONT ELEVATION VIEW

(2) HANGING LANTERN RIGHT ELEVATION VIEW

HANGING LANTERN CANOPY ASSEMBLY

SCOFFELD LIGHTING

NOTE: Items are hand made one at a time. There may be slight variations in measurement and tolerances when comparing to actual Cad drawing.

Scofield Lighting

English Gas Hanging Lantern

717C Medium

CONFIDENTIALITY STATEMENT. The information contained in this Drawing, including attachments, is confidential information property of Heritage Metalworks LLC., HMW Forge and Scofield lighting. The information is intended for use solely by the individual or entity named in the message and or email sent with. Any unauthorized review, printing, copying, reproduction or distribution of such information to other parties is prohibited. If you are not an intended recipient of this, please notify Heritage Metalworks LLC. by reply e-mail and delete from your system.