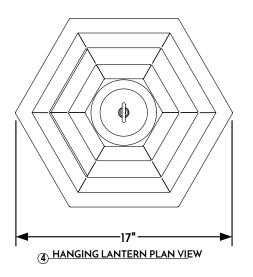

1 HANGING LANTERN FRONT ELEVATION VIEW

(2) HANGING LANTERN RIGHT ELEVATION VIEW

HANGING LANTERN CANOPY ASSEMBLY

SCOFFELD LIGHTING

NOTE: Items are hand made one at a time. There may be slight variations in measurement and tolerances when comparing to actual Cad drawing.