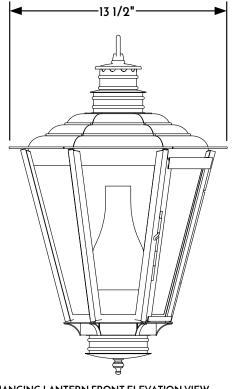

1 HANGING LANTERN FRONT ELEVATION VIEW

(4) WALL LANTERN PLAN VIEW

CONFIDENTIALITY STATEMENT. The information contained in this Drawing, including attachments, is confidential information property of Heritage Metalworks LLC., HMW Forge and Scofield lighting. The information is intended for use solely by the individual or entity named in the message and or email sent with. Any unauthorized review, printing, copying, reproduction or distribution of such information to other parties is prohibited. If you are not an intended recipient of this, please notify Heritage Metalworks LLC. by reply e-mail and delete from your system.