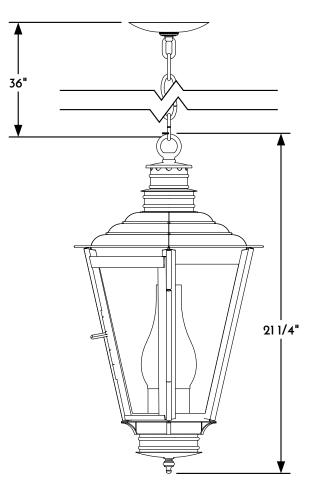

(2) HANGING LANTERN RIGHT ELEVATION VIEW

HANGING LANTERN CANOPY ASSEMBLY

SCOFFELD LIGHTING

NOTE: Items are hand made one at a time. There may be slight variations in measurement and tolerances when comparing to actual Cad drawing.