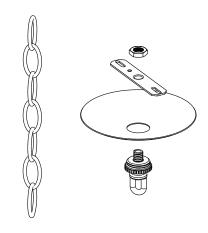

(2) HANGING LANTERN RIGHT ELEVATION VIEW

HANGING LANTERN CANOPY ASSEMBLY

SCOFFELD LIGHTING

NOTE: Items are hand made one at a time. There may be slight variations in measurement and tolerances when comparing to actual Cad drawing.