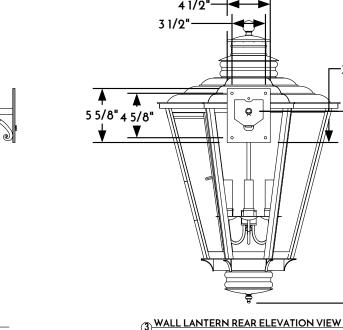

WALL LANTERN FRONT ELEVATION VIEW

(4) WALL LANTERN PLAN VIEW

CONFIDENTIALITY STATEMENT. The information contained in this Drawing, including attachments, is confidential information property of Heritage Metalworks LLC., HMW Forge and Scofield lighting. The information is intended for use solely by the individual or entity named in the message and or email sent with. Any unauthorized review, printing, copying, reproduction or distribution of such information to other parties is prohibited. If you are not an intended recipient of this, please notify Heritage Metalworks LLC. by reply e-mail and delete from your system.