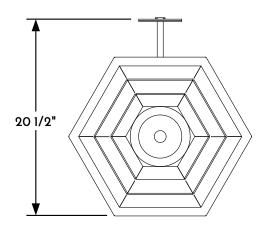

WALL LANTERN FRONT ELEVATION VIEW

(4) WALL LANTERN PLAN VIEW

CONFIDENTIALITY STATEMENT. The information contained in this Drawing, including attachments, is confidential information property of Heritage Metalworks LLC., HMW Forge and Scofield lighting. The information is intended for use solely by the individual or entity named in the message and or email sent with. Any unauthorized review, printing, copying, reproduction or distribution of such information to other parties is prohibited. If you are not an intended recipient of this, please notify Heritage Metalworks LLC. by reply e-mail and delete from your system.