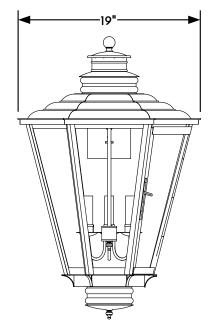

WALL LANTERN FRONT ELEVATION VIEW

(4) WALL LANTERN PLAN VIEW

CONFIDENTIALITY STATEMENT. The information contained in this Drawing, including attachments, is confidential information property of Heritage Metalworks LLC., HMW Forge and Scofield lighting. The information is intended for use solely by the individual or entity named in the message and or email sent with. Any unauthorized review, printing, copying, reproduction or distribution of such information to other parties is prohibited. If you are not an intended recipient of this, please notify Heritage Metalworks LLC. by reply e-mail and delete from your system.