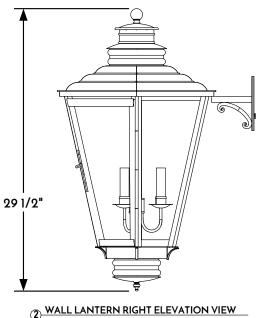

WALL LANTERN FRONT ELEVATION VIEW

(4) WALL LANTERN PLAN VIEW

CONFIDENTIALITY STATEMENT. The information contained in this Drawing, including attachments, is confidential information property of Heritage Metalworks LLC., HMW Forge and Scofield lighting. The information is intended for use solely by the individual or entity named in the message and or email sent with. Any unauthorized review, printing, copying, reproduction or distribution of such information to other parties is prohibited. If you are not an intended recipient of this, please notify Heritage Metalworks LLC. by reply e-mail and delete from your system.