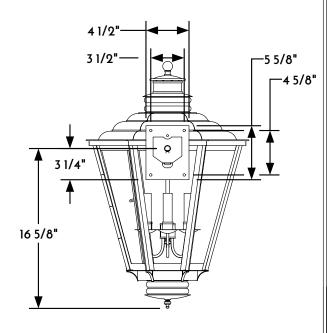

② WALL LANTERN RIGHT ELEVATION VIEW

(3) WALL LANTERN REAR ELEVATION VIEW

CONFIDENTIALITY STATEMENT. The information contained in this Drawing, including attachments, is confidential information property of Heritage Metalworks LLC., HMW Forge and Scofield lighting. The information is intended for use solely by the individual or entity named in the message and or email sent with. Any unauthorized review, printing, copying, reproduction or distribution of such information to other parties is prohibited. If you are not an intended recipient of this, please notify Heritage Metalworks LLC. by reply e-mail and delete from your system.