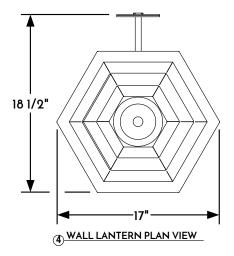

② WALL LANTERN RIGHT ELEVATION VIEW

(3) WALL LANTERN REAR ELEVATION VIEW

CONFIDENTIALITY STATEMENT. The information contained in this Drawing, including attachments, is confidential information property of Heritage Metalworks LLC., HMW Forge and Scofield lighting. The information is intended for use solely by the individual or entity named in the message and or email sent with. Any unauthorized review, printing, copying, reproduction or distribution of such information to other parties is prohibited. If you are not an intended recipient of this, please notify Heritage Metalworks LLC. by reply e-mail and delete from your system.