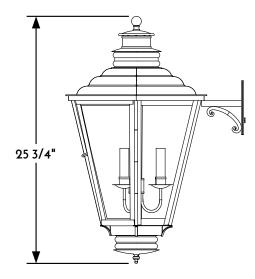

② WALL LANTERN RIGHT ELEVATION VIEW

(3) WALL LANTERN REAR ELEVATION VIEW

CONFIDENTIALITY STATEMENT. The information contained in this Drawing, including attachments, is confidential information property of Heritage Metalworks LLC., HMW Forge and Scofield lighting. The information is intended for use solely by the individual or entity named in the message and or email sent with. Any unauthorized review, printing, copying, reproduction or distribution of such information to other parties is prohibited. If you are not an intended recipient of this, please notify Heritage Metalworks LLC. by reply e-mail and delete from your system.