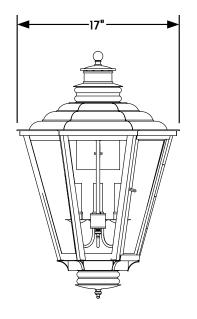

② WALL LANTERN RIGHT ELEVATION VIEW

(3) WALL LANTERN REAR ELEVATION VIEW

CONFIDENTIALITY STATEMENT. The information contained in this Drawing, including attachments, is confidential information property of Heritage Metalworks LLC., HMW Forge and Scofield lighting. The information is intended for use solely by the individual or entity named in the message and or email sent with. Any unauthorized review, printing, copying, reproduction or distribution of such information to other parties is prohibited. If you are not an intended recipient of this, please notify Heritage Metalworks LLC. by reply e-mail and delete from your system.