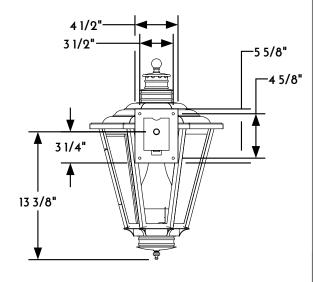

WALL LANTERN FRONT ELEVATION VIEW

WALL LANTERN RIGHT ELEVATION VIEW

(3) WALL LANTERN REAR ELEVATION VIEW

(4) WALL LANTERN PLAN VIEW

CONFIDENTIALITY STATEMENT. The information contained in this Drawing, including attachments, is confidential information property of Heritage Metalworks LLC., HMW Forge and Scofield lighting. The information is intended for use solely by the individual or entity named in the message and or email sent with. Any unauthorized review, printing, copying, reproduction or distribution of such information to other parties is prohibited. If you are not an intended recipient of this, please notify Heritage Metalworks LLC. by reply e-mail and delete from your system.

Scofield Lighting
English Gas Wall Lantern, Winged
717W Small