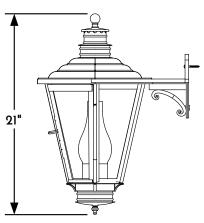

WALL LANTERN FRONT ELEVATION VIEW

WALL LANTERN RIGHT ELEVATION VIEW

(3) WALL LANTERN REAR ELEVATION VIEW

(4) WALL LANTERN PLAN VIEW

CONFIDENTIALITY STATEMENT. The information contained in this Drawing, including attachments, is confidential information property of Heritage Metalworks LLC., HMW Forge and Scofield lighting. The information is intended for use solely by the individual or entity named in the message and or email sent with. Any unauthorized review, printing, copying, reproduction or distribution of such information to other parties is prohibited. If you are not an intended recipient of this, please notify Heritage Metalworks LLC. by reply e-mail and delete from your system.

Scofield Lighting
English Gas Wall Lantern, Winged
717W Small