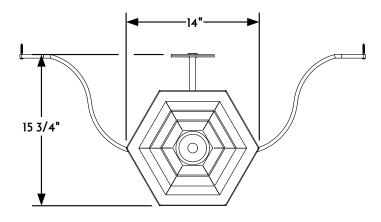

WALL LANTERN FRONT ELEVATION VIEW

WALL LANTERN RIGHT ELEVATION VIEW

(3) WALL LANTERN REAR ELEVATION VIEW

(4) WALL LANTERN PLAN VIEW

CONFIDENTIALITY STATEMENT. The information contained in this Drawing, including attachments, is confidential information property of Heritage Metalworks LLC., HMW Forge and Scofield lighting. The information is intended for use solely by the individual or entity named in the message and or email sent with. Any unauthorized review, printing, copying, reproduction or distribution of such information to other parties is prohibited. If you are not an intended recipient of this, please notify Heritage Metalworks LLC. by reply e-mail and delete from your system.

Scofield Lighting
English Gas Wall Lantern, Winged
717W Small