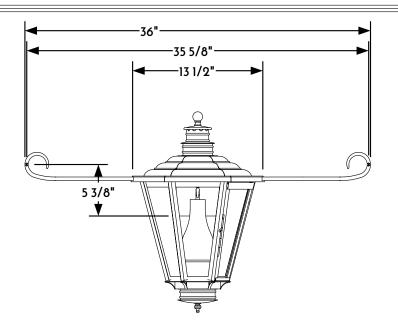

WALL LANTERN FRONT ELEVATION VIEW

WALL LANTERN RIGHT ELEVATION VIEW

(3) WALL LANTERN REAR ELEVATION VIEW

(4) WALL LANTERN PLAN VIEW

CONFIDENTIALITY STATEMENT. The information contained in this Drawing, including attachments, is confidential information property of Heritage Metalworks LLC., HMW Forge and Scofield lighting. The information is intended for use solely by the individual or entity named in the message and or email sent with. Any unauthorized review, printing, copying, reproduction or distribution of such information to other parties is prohibited. If you are not an intended recipient of this, please notify Heritage Metalworks LLC. by reply e-mail and delete from your system.

Scofield Lighting
English Gas Wall Lantern, Winged
717W Small