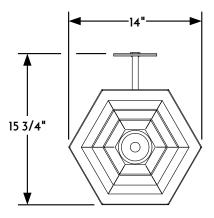

WALL LANTERN FRONT ELEVATION VIEW

(2) WALL LANTERN RIGHT ELEVATION VIEW

3 WALL LANTERN REAR ELEVATION VIEW

(4) WALL LANTERN PLAN VIEW

CONFIDENTIALITY STATEMENT. The information contained in this Drawing, including attachments, is confidential information property of Heritage Metalworks LLC., HMW Forge and Scofield lighting. The information is intended for use solely by the individual or entity named in the message and or email sent with. Any unauthorized review, printing, copying, reproduction or distribution of such information to other parties is prohibited. If you are not an intended recipient of this, please notify Heritage Metalworks LLC. by reply e-mail and delete from your system.