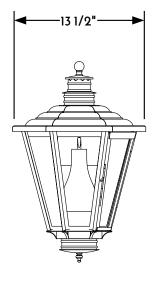

WALL LANTERN FRONT ELEVATION VIEW

(2) WALL LANTERN RIGHT ELEVATION VIEW

3 WALL LANTERN REAR ELEVATION VIEW

(4) WALL LANTERN PLAN VIEW

CONFIDENTIALITY STATEMENT. The information contained in this Drawing, including attachments, is confidential information property of Heritage Metalworks LLC., HMW Forge and Scofield lighting. The information is intended for use solely by the individual or entity named in the message and or email sent with. Any unauthorized review, printing, copying, reproduction or distribution of such information to other parties is prohibited. If you are not an intended recipient of this, please notify Heritage Metalworks LLC. by reply e-mail and delete from your system.