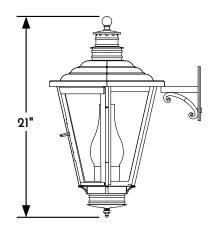

WALL LANTERN FRONT ELEVATION VIEW

(2) WALL LANTERN RIGHT ELEVATION VIEW

3 WALL LANTERN REAR ELEVATION VIEW

(4) WALL LANTERN PLAN VIEW

CONFIDENTIALITY STATEMENT. The information contained in this Drawing, including attachments, is confidential information property of Heritage Metalworks LLC., HMW Forge and Scofield lighting. The information is intended for use solely by the individual or entity named in the message and or email sent with. Any unauthorized review, printing, copying, reproduction or distribution of such information to other parties is prohibited. If you are not an intended recipient of this, please notify Heritage Metalworks LLC. by reply e-mail and delete from your system.