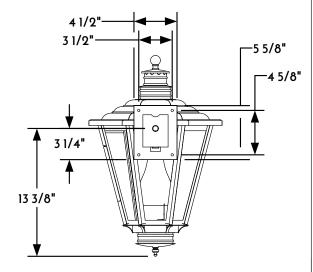

WALL LANTERN FRONT ELEVATION VIEW

(2) WALL LANTERN RIGHT ELEVATION VIEW

3 WALL LANTERN REAR ELEVATION VIEW

(4) WALL LANTERN PLAN VIEW

CONFIDENTIALITY STATEMENT. The information contained in this Drawing, including attachments, is confidential information property of Heritage Metalworks LLC., HMW Forge and Scofield lighting. The information is intended for use solely by the individual or entity named in the message and or email sent with. Any unauthorized review, printing, copying, reproduction or distribution of such information to other parties is prohibited. If you are not an intended recipient of this, please notify Heritage Metalworks LLC. by reply e-mail and delete from your system.

one at a time. There may be slight variations in measurement and tolerances when comparing to actual Cad drawing.

Scofield Lighting English Gas Wall Lantern

717W Small