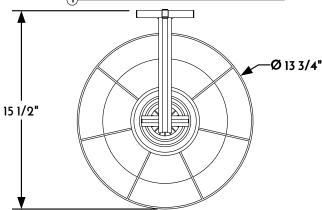

(4) WALL LANTERN PLAN VIEW

CONFIDENTIALITY STATEMENT. The information contained in this Drawing, including attachments, is confidential information property of Heritage Metalworks LLC., HMW Forge and Scofield lighting. The information is intended for use solely by the individual or entity named in the message and or email sent with. Any unauthorized review, printing, copying, reproduction or distribution of such information to other parties is prohibited. If you are not an intended recipient of this, please notify Heritage Metalworks LLC. by reply e-mail and delete from your system.