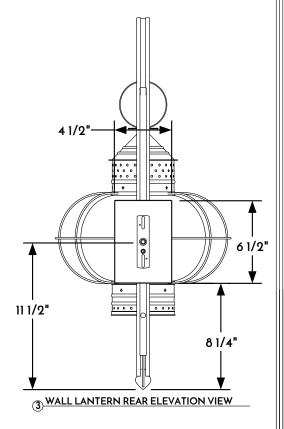

WALL LANTERN FRONT ELEVATION VIEW

(2) WALL LANTERN SIDE ELEVATION VIEW

NOTE: Items are hand made one at a time. There may be slight variations in measurement and tolerances when comparing to actual Cad drawing.