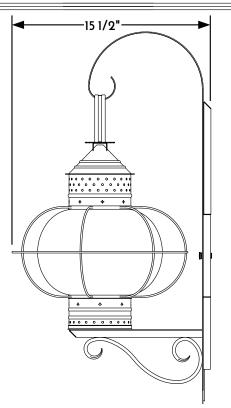

WALL LANTERN FRONT ELEVATION VIEW

(2) WALL LANTERN SIDE ELEVATION VIEW

NOTE: Items are hand made one at a time. There may be slight variations in measurement and tolerances when comparing to actual Cad drawing.