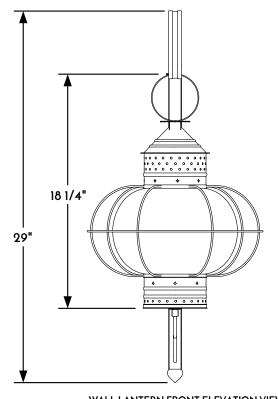

WALL LANTERN FRONT ELEVATION VIEW

(2) WALL LANTERN SIDE ELEVATION VIEW

NOTE: Items are hand made one at a time. There may be slight variations in measurement and tolerances when comparing to actual Cad drawing.