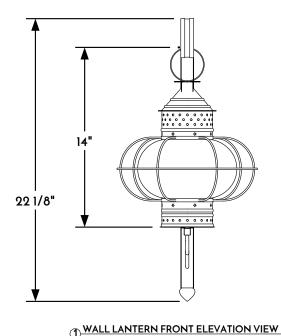

## Scofield Lighting

New England Onion Wall Lantern

724W Small

(2) WALL LANTERN SIDE ELEVATION VIEW

(4) WALL LANTERN PLAN VIEW

CONFIDENTIALITY STATEMENT. The information contained in this Drawing, including attachments, is confidential information property of Heritage Metalworks LLC., HMW Forge and Scofield lighting. The information is intended for use solely by the individual or entity named in the message and or email sent with. Any unauthorized review, printing, copying, reproduction or distribution of such information to other parties is prohibited. If you are not an intended recipient of this, please notify Heritage Metalworks LLC. by reply e-mail and delete from your system.

NOTE: Items are hand made one at a time. There may be slight variations in measurement and tolerances when comparing to actual Cad drawing.