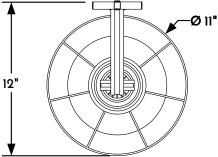

(2) WALL LANTERN SIDE ELEVATION VIEW

(4) WALL LANTERN PLAN VIEW

CONFIDENTIALITY STATEMENT. The information contained in this Drawing, including attachments, is confidential information property of Heritage Metalworks LLC., HMW Forge and Scofield lighting. The information is intended for use solely by the individual or entity named in the message and or email sent with. Any unauthorized review, printing, copying, reproduction or distribution of such information to other parties is prohibited. If you are not an intended recipient of this, please notify Heritage Metalworks LLC. by reply e-mail and delete from your system.

NOTE: Items are hand made one at a time. There may be slight variations in measurement and tolerances when comparing to actual Cad drawing.