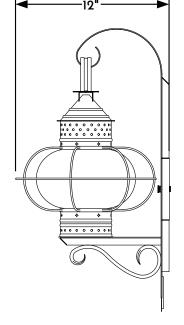

(2) WALL LANTERN SIDE ELEVATION VIEW

(4) WALL LANTERN PLAN VIEW

CONFIDENTIALITY STATEMENT. The information contained in this Drawing, including attachments, is confidential information property of Heritage Metalworks LLC., HMW Forge and Scofield lighting. The information is intended for use solely by the individual or entity named in the message and or email sent with. Any unauthorized review, printing, copying, reproduction or distribution of such information to other parties is prohibited. If you are not an intended recipient of this, please notify Heritage Metalworks LLC. by reply e-mail and delete from your system.

NOTE: Items are hand made one at a time. There may be slight variations in measurement and tolerances when comparing to actual Cad drawing.