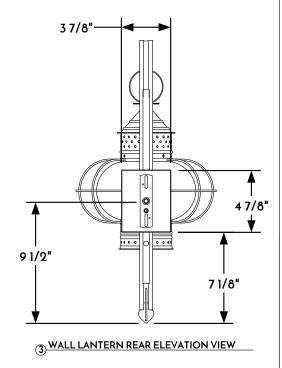

(2) WALL LANTERN SIDE ELEVATION VIEW

(4) WALL LANTERN PLAN VIEW

CONFIDENTIALITY STATEMENT. The information contained in this Drawing, including attachments, is confidential information property of Heritage Metalworks LLC., HMW Forge and Scofield lighting. The information is intended for use solely by the individual or entity named in the message and or email sent with. Any unauthorized review, printing, copying, reproduction or distribution of such information to other parties is prohibited. If you are not an intended recipient of this, please notify Heritage Metalworks LLC. by reply e-mail and delete from your system.

NOTE: Items are hand made one at a time. There may be slight variations in measurement and tolerances when comparing to actual Cad drawing.