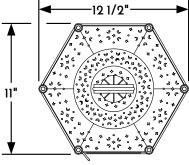

HANGING LANTERN FRONT ELEVATION VIEW

(2) HANGING LANTERN RIGHT ELEVATION VIEW

(4) HANGING LANTERN CANOPY ASSEMBLY



(3) HANGING LANTERN PLAN VIEW

CONFIDENTIALITY STATEMENT. The information contained in this Drawing, including attachments, is confidential information property of Heritage Metalworks LLC., HMW Forge and Scofield lighting. The information is intended for use solely by the individual or entity named in the message and or email sent with. Any unauthorized review, printing, copying, reproduction or distribution of such information to other parties is prohibited. If you are not an intended recipient of this, please notify Heritage Metalworks LLC. by reply e-mail and delete from your system.





NOTE: Items are hand made one at a time. There may be slight variations in measurement and tolerances when comparing to actual Cad drawing.



Scofield Lighting

Liberty Tree Hanging Lantern

773C La