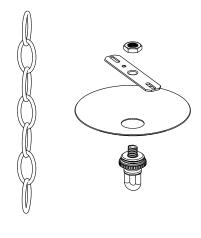

HANGING LANTERN FRONT ELEVATION VIEW

(2) HANGING LANTERN RIGHT ELEVATION VIEW

(4) HANGING LANTERN CANOPY ASSEMBLY



(3) HANGING LANTERN PLAN VIEW

CONFIDENTIALITY STATEMENT. The information contained in this Drawing, including attachments, is confidential information property of Heritage Metalworks LLC., HMW Forge and Scofield lighting. The information is intended for use solely by the individual or entity named in the message and or email sent with. Any unauthorized review, printing, copying, reproduction or distribution of such information to other parties is prohibited. If you are not an intended recipient of this, please notify Heritage Metalworks LLC. by reply e-mail and delete from your system.





NOTE: Items are hand made one at a time. There may be slight variations in measu