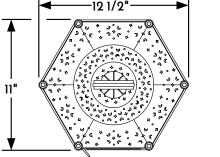

HANGING LANTERN FRONT ELEVATION VIEW

(2) HANGING LANTERN RIGHT ELEVATION VIEW

(4) HANGING LANTERN CANOPY ASSEMBLY

(3) HANGING LANTERN PLAN VIEW

CONFIDENTIALITY STATEMENT. The information contained in this Drawing, including attachments, is confidential information property of Heritage Metalworks LLC., HMW Forge and Scofield lighting. The information is intended for use solely by the individual or entity named in the message and or email sent with. Any unauthorized review, printing, copying, reproduction or distribution of such information to other parties is prohibited. If you are not an intended recipient of this, please notify Heritage Metalworks LLC. by reply e-mail and delete from your system.

NOTE: Items are hand made one at a time. There may be slight variations in measurement and tolerances when comparing to actual Cad drawing.

Scofield Lighting

Liberty Tree Hanging Lantern

773C Large