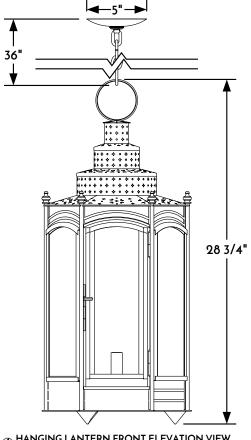

HANGING LANTERN FRONT ELEVATION VIEW

(2) HANGING LANTERN RIGHT ELEVATION VIEW

(4) HANGING LANTERN CANOPY ASSEMBLY

(3) HANGING LANTERN PLAN VIEW

CONFIDENTIALITY STATEMENT. The information contained in this Drawing, including attachments, is confidential information property of Heritage Metalworks LLC., HMW Forge and Scofield lighting. The information is intended for use solely by the individual or entity named in the message and or email sent with. Any unauthorized review, printing, copying, reproduction or distribution of such information to other parties is prohibited. If you are not an intended recipient of this, please notify Heritage Metalworks LLC. by reply e-mail and delete from your system.

NOTE: Items are hand made one at a time. There may be slight variations in measurement and tolerances when comparing to actual Cad drawing.

Scofield Lighting

Liberty Tree Hanging Lantern

773C Large