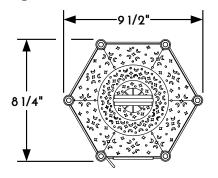

1 HANGING LANTERN FRONT ELEVATION VIEW

(2) HANGING LANTERN RIGHT ELEVATION VIEW

(3) HANGING LANTERN PLAN VIEW

CONFIDENTIALITY STATEMENT. The information contained in this Drawing, including attachments, is confidential information property of Heritage Metalworks LLC., HMW Forge and Scofield lighting. The information is intended for use solely by the individual or entity named in the message and or email sent with. Any unauthorized review, printing, copying, reproduction or distribution of such information to other parties is prohibited. If you are not an intended recipient of this, please notify Heritage Metalworks LLC. by reply e-mail and delete from your system.

NOTE: Items are hand made one at a time. There may be slight variations in measurement and tolerances when comparing to actual Cad drawing.

Scofield Lighting

Liberty Tree Hanging Lantern

773C Small