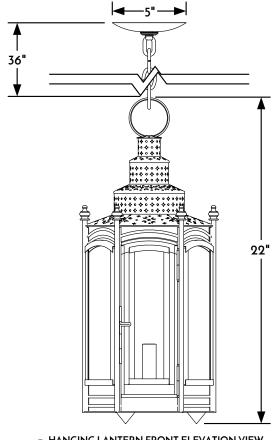

1 HANGING LANTERN FRONT ELEVATION VIEW

(2) HANGING LANTERN RIGHT ELEVATION VIEW

(3) HANGING LANTERN PLAN VIEW

CONFIDENTIALITY STATEMENT. The information contained in this Drawing, including attachments, is confidential information property of Heritage Metalworks LLC., HMW Forge and Scofield lighting. The information is intended for use solely by the individual or entity named in the message and or email sent with. Any unauthorized review, printing, copying, reproduction or distribution of such information to other parties is prohibited. If you are not an intended recipient of this, please notify Heritage Metalworks LLC. by reply e-mail and delete from your system.

NOTE: Items are hand made one at a time. There may be slight variations in measurement and tolerances when comparing to actual Cad drawing.

Scofield Lighting

Liberty Tree Hanging Lantern

773C Small