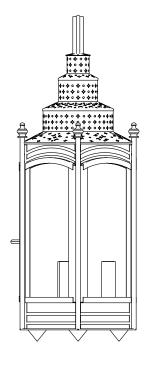

1 HANGING LANTERN FRONT ELEVATION VIEW

(2) HANGING LANTERN RIGHT ELEVATION VIEW

(3) HANGING LANTERN PLAN VIEW

CONFIDENTIALITY STATEMENT. The information contained in this Drawing, including attachments, is confidential information property of Heritage Metalworks LLC., HMW Forge and Scofield lighting. The information is intended for use solely by the individual or entity named in the message and or email sent with. Any unauthorized review, printing, copying, reproduction or distribution of such information to other parties is prohibited. If you are not an intended recipient of this, please notify Heritage Metalworks LLC. by reply e-mail and delete from your system.

NOTE: Items are hand made one at a time. There may be slight variations in measurement and tolerances when comparing to actual Cad drawing.

Scofield Lighting

Liberty Tree Hanging Lantern

773C Small