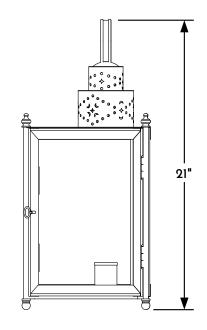

1 HANGING LANTERN FRONT ELEVATION VIEW

4 HANGING LANTERN PLAN VIEW

(2) HANGING LANTERN RIGHT ELEVATION VIEW

(5) HANGING LANTERN CANOPY ASSEMBLY

(3) HANGING LANTERN REAR ELEVATION VIEW

SCOFIELD LIGHTING

NOTE: Items are hand made one at a time. There may be slight variations in measurement and tolerances when comparing to actual Cad drawing.