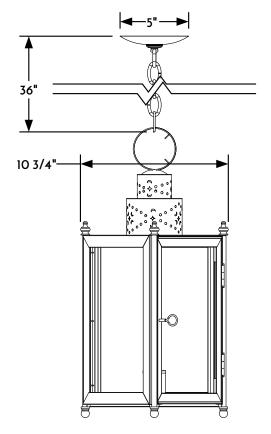

1 HANGING LANTERN FRONT ELEVATION VIEW

4 HANGING LANTERN PLAN VIEW

(2) HANGING LANTERN RIGHT ELEVATION VIEW

(5) HANGING LANTERN CANOPY ASSEMBLY

(3) HANGING LANTERN REAR ELEVATION VIEW

SCOFIELD LIGHTING

NOTE: Items are hand made one at a time. There may be slight variations in measurement and tolerances when comparing to actual Cad drawing.

Scofield Lighting Three Sided Hanging Lantern

775C Large