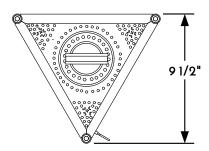

1 HANGING LANTERN FRONT ELEVATION VIEW

4 HANGING LANTERN PLAN VIEW

(2) HANGING LANTERN RIGHT ELEVATION VIEW

(5) HANGING LANTERN CANOPY ASSEMBLY

(3) HANGING LANTERN REAR ELEVATION VIEW

SCOFIELD LIGHTING

NOTE: Items are hand made one at a time. There may be slight variations in measurement and tolerances when comparing to actual Cad drawing.