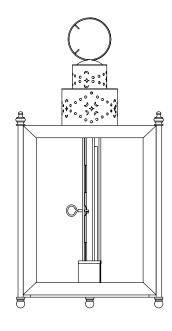

1 HANGING LANTERN FRONT ELEVATION VIEW

4 HANGING LANTERN PLAN VIEW

(2) HANGING LANTERN RIGHT ELEVATION VIEW

(5) HANGING LANTERN CANOPY ASSEMBLY

(3) HANGING LANTERN REAR ELEVATION VIEW

SCOFIELD LIGHTING

NOTE: Items are hand made one at a time. There may be slight variations in measurement and tolerances when comparing to actual Cad drawing.

Scofield Lighting Three Sided Hanging Lantern

775C Large