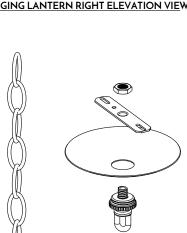

1 HANGING LANTERN FRONT ELEVATION VIEW

4 HANGING LANTERN PLAN VIEW

(2) HANGING LANTERN RIGHT ELEVATION VIEW

(5) HANGING LANTERN CANOPY ASSEMBLY

(3) HANGING LANTERN REAR ELEVATION VIEW

SCOFIELD LIGHTING

NOTE: Items are hand made one at a time. There may be slight variations in measurement and tolerances when comparing to actual Cad drawing.