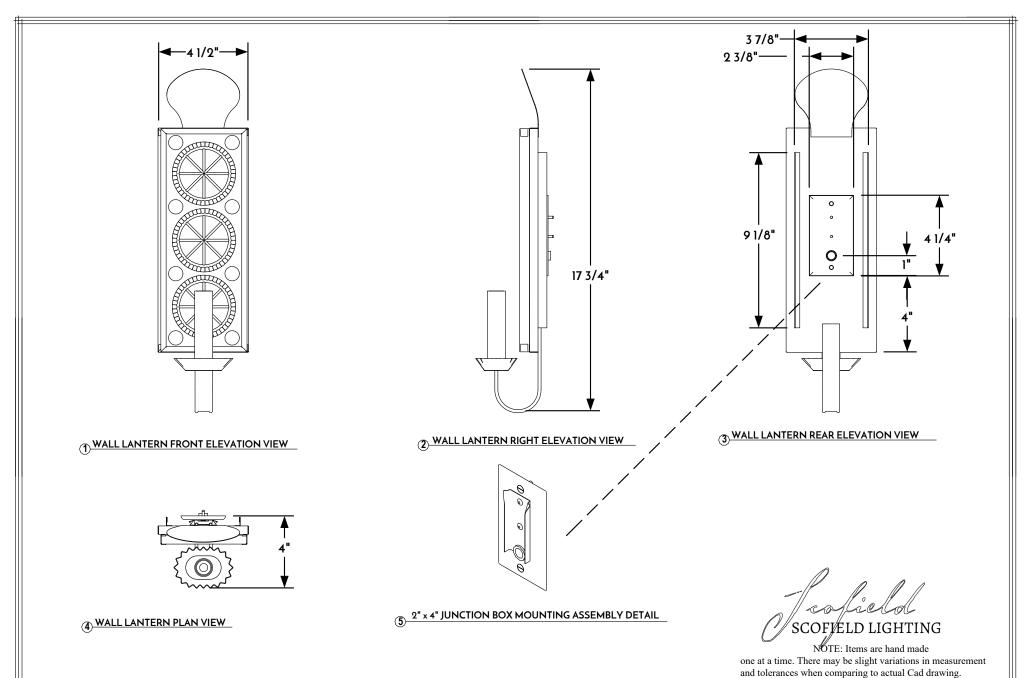

CONFIDENTIALITY STATEMENT. The information contained in this Drawing, including attachments, is confidential information property of Heritage Metalworks LLC., HMW Forge and Scofield lighting. The information is intended for use solely by the individual or entity named in the message and or email sent with. Any unauthorized review, printing, copying, reproduction or distribution of such information to other parties is prohibited. If you are not an intended recipient of this, please notify Heritage Metalworks LLC. by reply e-mail and delete from your system.



Scofield Lighting
Pewter Reflector Sconce

934W