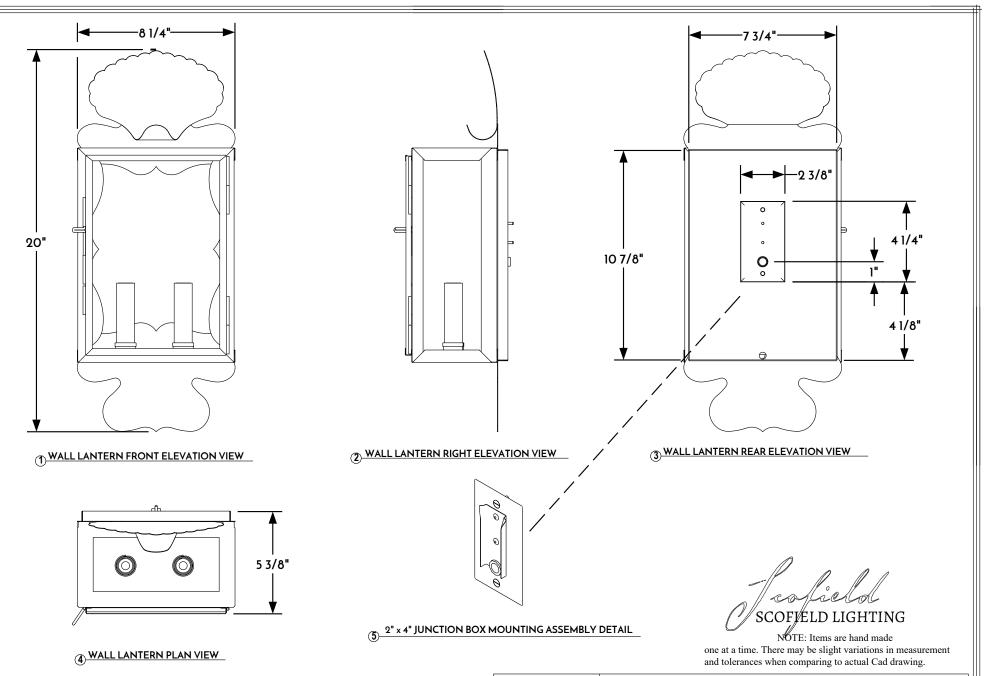

CONFIDENTIALITY STATEMENT. The information contained in this Drawing, including attachments, is confidential information property of Heritage Metalworks LLC., HMW Forge and Scofield lighting. The information is intended for use solely by the individual or entity named in the message and or email sent with. Any unauthorized review, printing, copying, reproduction or distribution of such information to other parties is prohibited. If you are not an intended recipient of this, please notify Heritage Metalworks LLC. by reply e-mail and delete from your system.



Scofield Lighting
English Box Wall Lantern
955W