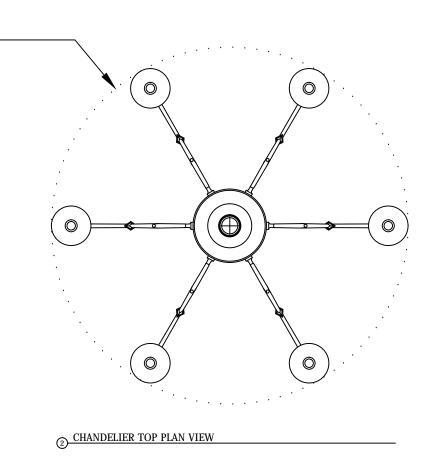

① CHANDELIER SIDE ELE.

NOTE: Fixtures are hand made one at a time. There may be slight variations in measurement and tolerances when comparing to actual Cad drawing.

CONFIDENTIALITY STATEMENT. The information contained in this Drawing, including attachments, is confidential CONTRELYTATION TO A REMEAT THE INFORMATION CONTINUES TO A WING, INCOMPTING AUXIMUM STREAM TO A CONTRELYTATION STREAM TO A CONTRELYTATION OF A CONTRELYTICAL A CONTRELYTY A CONTRELY A CONTRELYTY A CONTRELY A CONTRELYTY A CONTRELY A CONTRELY A CONTRELY A CONTRELY A CONTRELYTY A CONTRELY A CONTRELATION A CONT recipient of this, please notify Heritage Metalworks Ltd. by reply e-mail and delete from your system

## Heritage Metalworks Ltd.

CHBS101- Bryn Mawr Chandelier

| Date: 10/19/2020               | Approved by:       |
|--------------------------------|--------------------|
| Date Rev:                      | Approved As Noted: |
| Rev Remarks:                   | ] [                |
| Drawn By: M.W.                 | Revise & Resubmit  |
| $\mathrm{Type}$ : Shop Drawing | Rejected           |