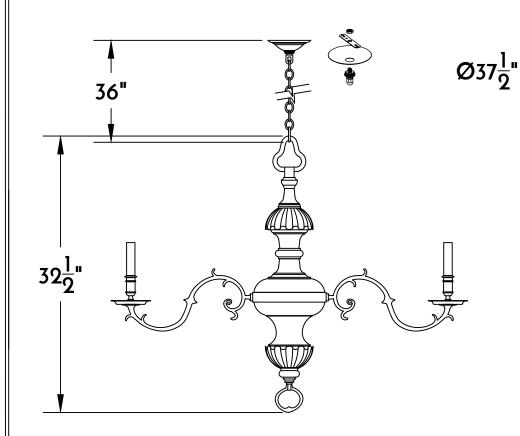

① CHANDELIER SIDE ELE.

NOTE: Fixtures are hand made one at a time. There may be slight variations in measurement and tolerances when comparing to actual Cad drawing.

CONFIDENTIALITY STATEMENT. The information contained in this Drawing, including attachments, is confidential CONTRELYTATION TO A REMEAT THE INFORMATION CONTINUES TO A WING, INCOMPTING AUXIMUM STREAM TO A CONTRELYTATION STREAM TO A CONTRELYTATION OF A CONTRELYTICAL A CONTRELYTY A CONTRELY A CONTRELYTY A CONTRELY A CONTRELYTY A CONTRELY A CONTRELY A CONTRELY A CONTRELY A CONTRELYTY A CONTRELY A CONTRELATION A CONT recipient of this, please notify Heritage Metalworks Ltd. by reply e-mail and delete from your system

## Heritage Metalworks Ltd.

CHBS101- Bryn Mawr Chandelier

| Date: 10/19/2020               | Approved by:       |
|--------------------------------|--------------------|
| Date Rev:                      | Approved As Noted: |
| Rev Remarks:                   | ] [                |
| Drawn By: M.W.                 | Revise & Resubmit  |
| $\mathrm{Type}$ : Shop Drawing | Rejected           |