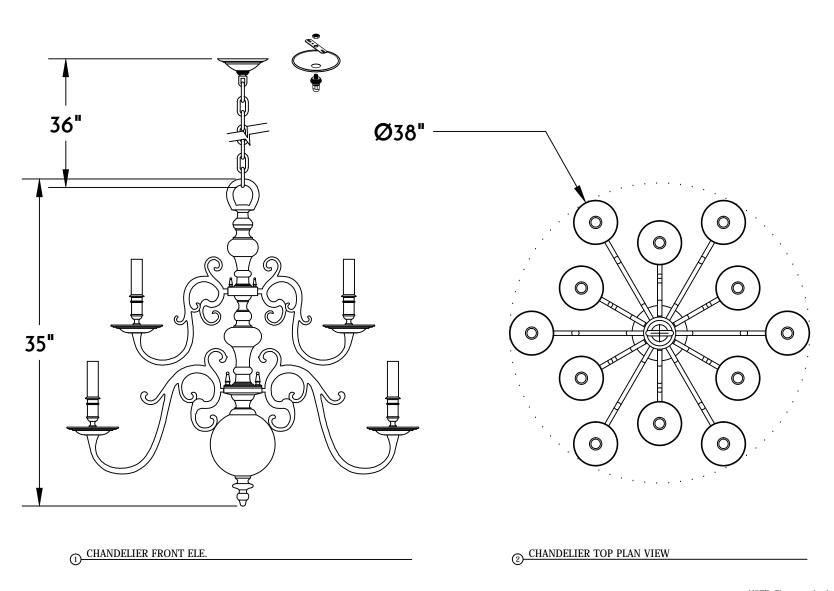

## Heritage Metalworks Ltd.

CHBS103 - Berwyn Chandelier

Date: 10/19/2020 Approved by:

Date Rev:

Rev Remarks:

Approved As Noted:

Dr awn By: M.W.

Type: Shop Drawing Rejected Resubmit