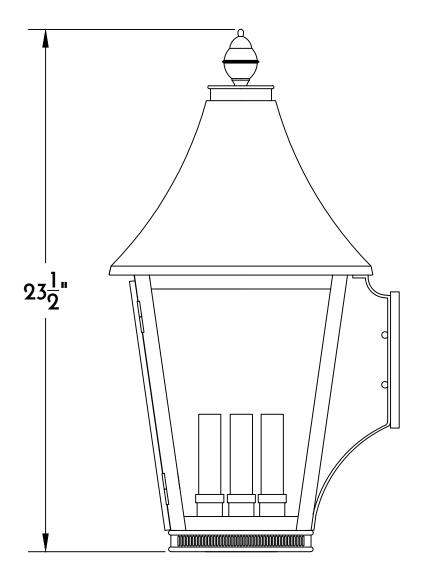

② WALL LANTERN TOP PLAN VIEW

① WALL LANTERN SIDE ELE.

NOTE: Fixtures are hand made one at a time. There may be slight variations in measurement and tolerances when comparing to actual Cad

CONFIDENTIALITY STATEMENT. The information contained in this Drawing, including attachments, is confidential information property of Heritage Metalworks Ltd., Heritage Traditions, Scofield lighting and HMW Forge. The information is intended for use solely by the individual or entity named in the message and or email sent with. Any unauthorized review, printing, copying, reproduction or distribution of such information to other parties is prohibited. If you are not an intended recipient of this, please notify Heritage Metalworks Ltd. by reply e-mail and delete from your system.

## Heritage Metalworks Ltd.

LTCP116-LG- August Wall Lantern

Date: 10/10/2020

Date Rev:

Rev Remarks:

Drawn By: M.W.

Type: Shop Drawing

Approved As Noted: Revise & Resubmit