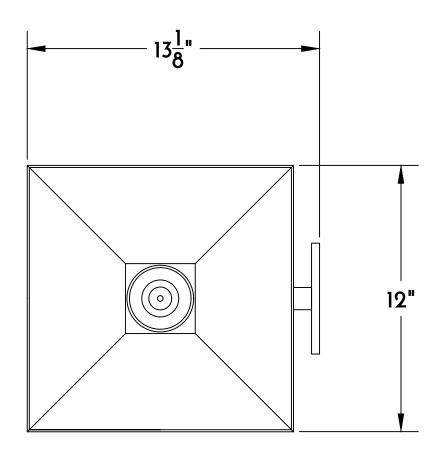

② WALL LANTERN TOP PLAN VIEW

① WALL LANTERN SIDE ELE.

NOTE: Fixtures are hand made one at a time. There may be slight variations in measurement and tolerances when comparing to actual Cad

CONFIDENTIALITY STATEMENT. The information contained in this Drawing, including attachments, is confidential information property of Heritage Metalworks Ltd., Heritage Traditions, Scofield lighting and HMW Forge. The information is intended for use solely by the individual or entity named in the message and or email sent with. Any unauthorized review, printing, copying, reproduction or distribution of such information to other parties is prohibited. If you are not an intended recipient of this, please notify Heritage Metalworks Ltd. by reply e-mail and delete from your system.

## Heritage Metalworks Ltd.

LTCP116-LG- August Wall Lantern

Date: 10/10/2020

Date Rev:

Rev Remarks:

Drawn By: M.W.

Type: Shop Drawing

Approved As Noted: Revise & Resubmit