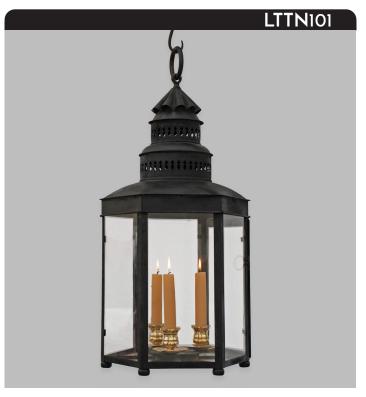

# Bertrand Hanging Lantern

Originally made from tinned sheet iron, this six-paned lantern is a Winterthur adaption, built with a low domed roof and a pierced, cylindrical chimney. The six compressed ball feet punctuate the corners of the lantern's glass-paneled bottom.

Shown with an aged tin finish.