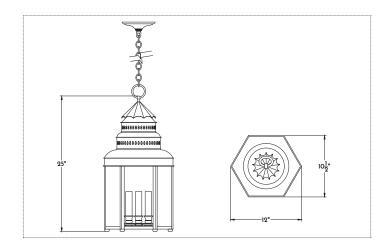

### **SPECIFICATIONS**

- UL listed for Dry location (may comply with Damp location when surface mounted to covered ceiling away from rain or sprinklers)
- Includes 5-7/8" ceiling canopy and 36" chain
- 4" octagonal junction box

#### One Size

- 12" w x 25" h
- Three Lamp
- 60-watt max\* candelabra (E12) socket