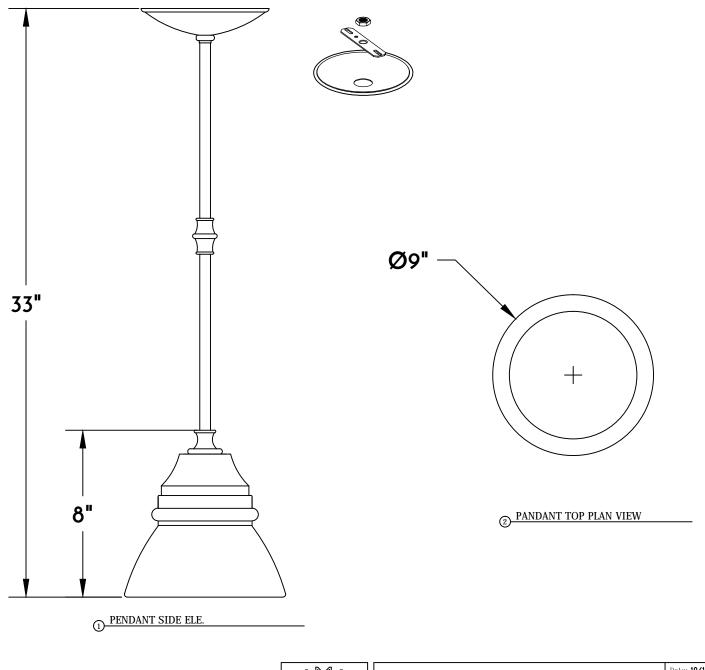

NOTE: Fixtures are hand made one at a time.

CONFIDENTIALITY STATEMENT. The information contained in this Drawing, including attachments, is confidential information property of Heritage Metalworks Ltd., Heritage Traditions, Scofield lighting and HMW Forge. The information is intended for use solely by the individual or entity named in the message and or email sent with. Any unauthorized review, printing, copying, reproduction or distribution of such information to other parties is prohibited. If you are not an intended recipient of this, please notify Heritage Metalworks Ltd. by reply e-mail and delete from your system.



## Heritage Metalworks Ltd.

PEBS101 - Pendulous Pendant

Drawn By: M.V.

Type: Shop Drawing Rejected