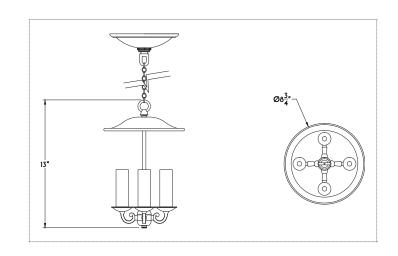

## SPECIFICATIONS

- UL listed for Dry location (may comply with Damp location when surface mounted to covered ceiling away from rain or sprinklers)
- Includes 5-7/8" ceiling canopy and 18" chain
- 4" octagonal junction box

#### One Size

- 8.75" w x 13" h
- Four Lamp
- 60-watt max\* candelabra (E12) socket