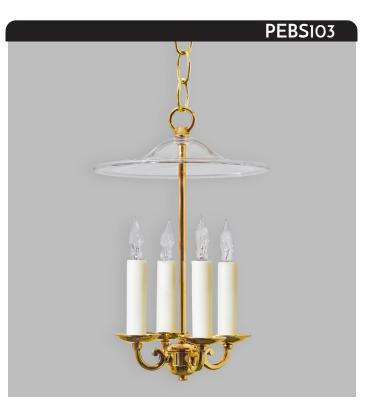

# Inglenook Pendant

Connected only by a single brass shaft, this unique pendant successfully merges a hand-blown glass cowl and a four-light candelabra made with cast, split-seam arms.

Shown with a polished brass finish.

#### One Size

- 8.75" w x 13" h
- Four Lamp
- 60-watt max\* candelabra (E12) socket

#### **Materials**

- Brass
- Glass