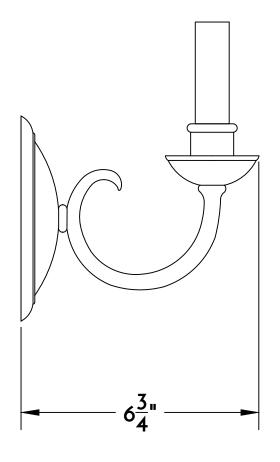

(1) SCONCE FRONT ELE.

② SCONCE SIDE ELE.

NOTE: Fixtures are hand made one at a time. There may be slight variations in measurement and tolerances when comparing to actual Cad drawing.

CONFIDENTIALITY STATEMENT. The information contained in this Drawing, including attachments, is confidential information property of Heritage Metalworks Ltd., Heritage Traditions, Scofield lighting and HMW Forge. The information is intended for use solely by the individual or entity named in the message and or email sent with. Any unauthorized review, printing, copying, reproduction or distribution of such information to other parties is prohibited. If you are not an intended recipient of this, please notify Heritage Metalworks Ltd. by reply e-mail and delete from your system.

## Heritage Metalworks Ltd.

SCBS126 - Urbane Sconce

Date: **10/21/2020**Date Rev:

Rev Remarks:

Drawn By: M.W.

Approved As Noted:

Approved by:

Type: Shop Drawing Rejected