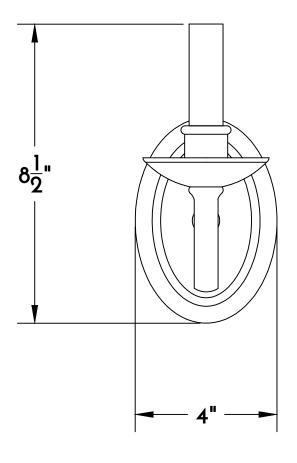

(1) SCONCE FRONT ELE.

② SCONCE SIDE ELE.

NOTE: Fixtures are hand made one at a time. There may be slight variations in measurement and tolerances when comparing to actual Cad drawing.

CONFIDENTIALITY STATEMENT. The information contained in this Drawing, including attachments, is confidential information property of Heritage Metalworks Ltd., Heritage Traditions, Scofield lighting and HMW Forge. The information is intended for use solely by the individual or entity named in the message and or email sent with. Any unauthorized review, printing, copying, reproduction or distribution of such information to other parties is prohibited. If you are not an intended recipient of this, please notify Heritage Metalworks Ltd. by reply e-mail and delete from your system.

## Heritage Metalworks Ltd.

SCBS126 - Urbane Sconce

Date: **10/21/2020**Date Rev:

Rev Remarks:

Drawn By: M.W.

Approved As Noted:

Approved by:

Type: Shop Drawing Rejected