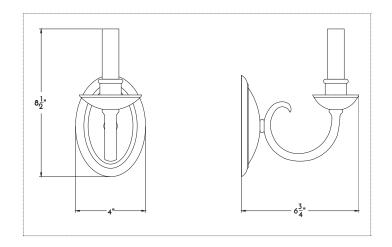

### One Size

- 4" w x 6.75" d x 8.5" h
- One Lamp
- 60-watt max\* candelabra (E12) socket