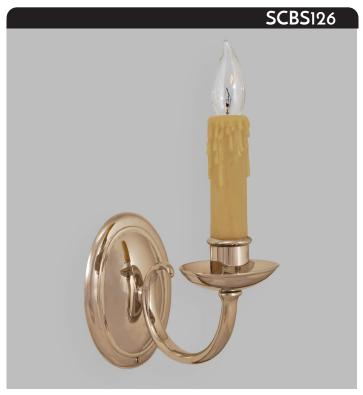

# Urbane Sconce

This simple, yet elegant single arm sconce is created from hand-cast brass using the lost-wax method, including a split-seam arm.

Shown with a polished nickel finish.

### One Size

- 4" w x 6.75" d x 8.5" h
- One Lamp
- 60-watt max\* candelabra (E12) socket

### Materials

• Brass