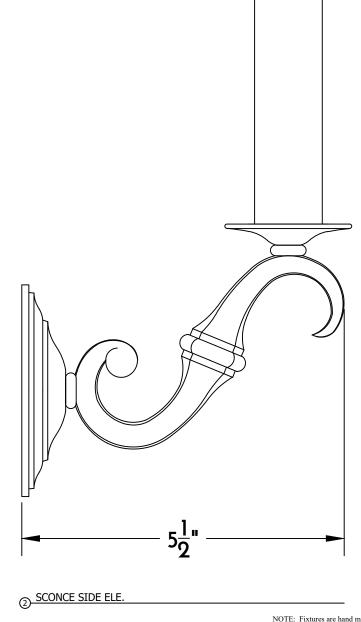

②<u>3co</u>

NOTE: Fixtures are hand made one at a time. There may be slight variations in measurement and tolerances when comparing to actual Cad drawing.

CONFIDENTIALITY STATEMENT. The information contained in this Drawing, including attachments, is confidential information property of Heritage Metalworks Ltd., Heritage Traditions, Scofield lighting and HMW Forge. The information is intended for use solely by the individual or entity named in the message and or email sent with. Any unauthorized review, printing, copying, reproduction or distribution of such information to other parties is prohibited. If you are not an intended recipient of this, please notify Heritage Metalworks Ltd. by reply e-mail and delete from your system.

| Heritage 1 | 1etalworks Ltd. |
|------------|-----------------|
|------------|-----------------|

SCBS140 - Frustrum Sconce

 ${\rm Type}\colon {\hbox{\bf Shop Drawing}}$ 

Date Rev:

Rev Remarks:

Drawn By: M.W.