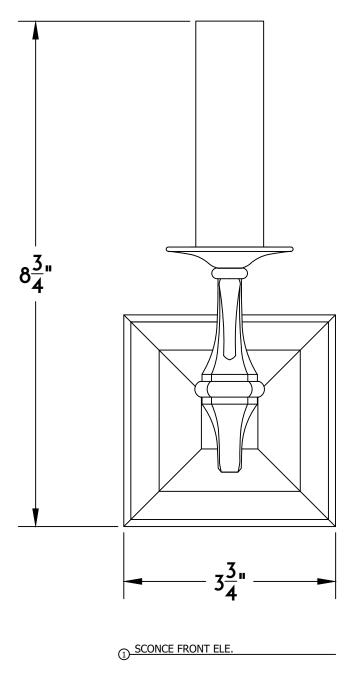

| Heritage 1 | 1etalworks Ltd. |
|------------|-----------------|
|------------|-----------------|

SCBS140 - Frustrum Sconce

 ${\rm Type}\colon {\hbox{\bf Shop Drawing}}$ 

Date Rev:

Rev Remarks:

Drawn By: M.W.