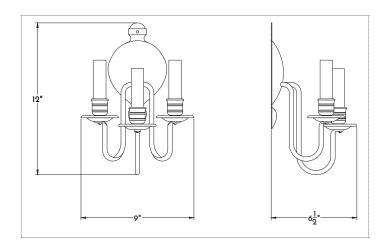

#### One Size

- 9" w x 6.5" d x 12" h
- Three Lamp
- 60-watt max\* candelabra (E12) socket