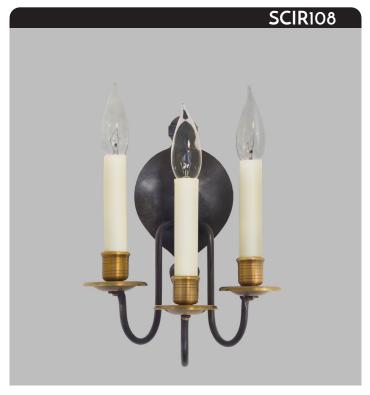

# Allium Triple Arm Sconce

This historically inspired triple arm sconce combines a hand forged iron backplate with brass details including turned candle cups and hand-spun bobeches.

Shown with a light antiqued brass & dark wax iron finish.