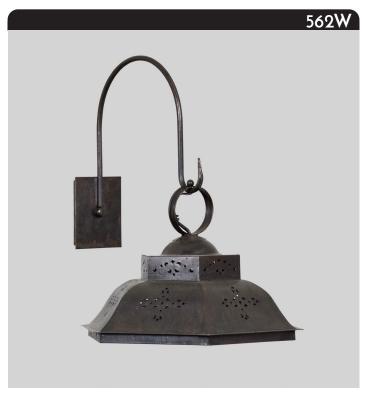

# Hexagon Wall Pendant

Inspired by European 18th - 19th century pendants, this fixture features decorative punchwork with incredible detail.

Shown with an aged tin finish & gooseneck bracket.

### Other Options

- Gooseneck or Straight Arm Bracket
- Custom materials and finishes available upon request

| ISHES | COPPER NACP Natural** BZCP Bronzed** OXCP Oxidized LDCP Leaded | TIN AGTN Aged NATN Natural** **Clear coat finish available BRTN Brushed** |
|-------|----------------------------------------------------------------|---------------------------------------------------------------------------|
|-------|----------------------------------------------------------------|---------------------------------------------------------------------------|