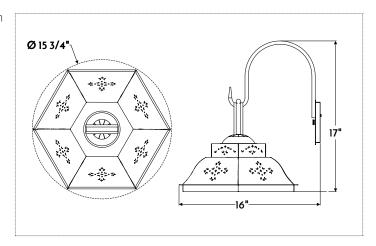

#### One Size

- 15.75" w x 16" d x 17" h
- One Lamp
- 100-watt max (E26) socket