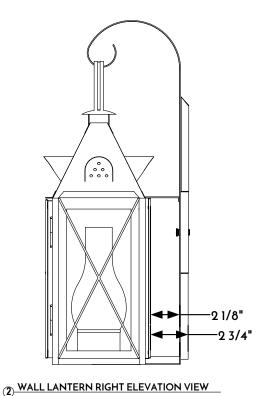

## (4) WALL LANTERN PLAN VIEW

CONFIDENTIALITY STATEMENT. The information contained in this Drawing, including attachments, is confidential information property of Heritage Metalworks LLC., HMW Forge and Scofield lighting. The information is intended for use solely by the individual or entity named in the message and or email sent with. Any unauthorized review, printing, copying, reproduction or distribution of such information to other parties is prohibited. If you are not an intended recipient of this, please notify Heritage Metalworks LLC. by reply e-mail and delete from your system.