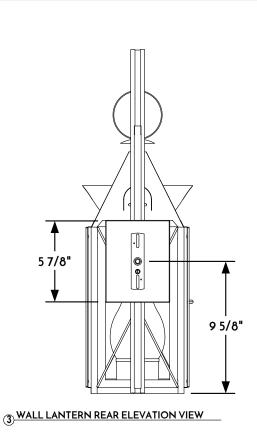

## (4) WALL LANTERN PLAN VIEW

CONFIDENTIALITY STATEMENT. The information contained in this Drawing, including attachments, is confidential information property of Heritage Metalworks LLC., HMW Forge and Scofield lighting. The information is intended for use solely by the individual or entity named in the message and or email sent with. Any unauthorized review, printing, copying, reproduction or distribution of such information to other parties is prohibited. If you are not an intended recipient of this, please notify Heritage Metalworks LLC. by reply e-mail and delete from your system.