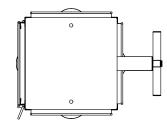

## (4) WALL LANTERN PLAN VIEW

CONFIDENTIALITY STATEMENT. The information contained in this Drawing, including attachments, is confidential information property of Heritage Metalworks LLC., HMW Forge and Scofield lighting. The information is intended for use solely by the individual or entity named in the message and or email sent with. Any unauthorized review, printing, copying, reproduction or distribution of such information to other parties is prohibited. If you are not an intended recipient of this, please notify Heritage Metalworks LLC. by reply e-mail and delete from your system.

(5) WALL LANTERN BOTTOM VIEW

-/ calina SCOFIELD LIGHTING

NOTE: Items are hand made one at a time. There may be slight variations in measurement and tolerances when comparing to actual Cad drawing.