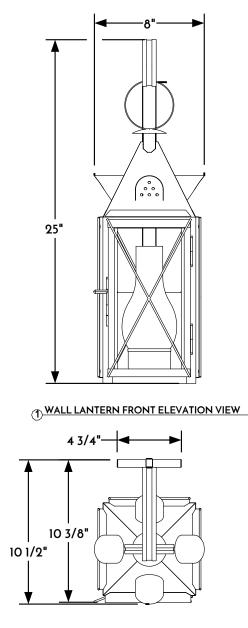

## (4) WALL LANTERN PLAN VIEW

CONFIDENTIALITY STATEMENT. The information contained in this Drawing, including attachments, is confidential information property of Heritage Metalworks LLC., HMW Forge and Scofield lighting. The information is intended for use solely by the individual or entity named in the message and or email sent with. Any unauthorized review, printing, copying, reproduction or distribution of such information to other parties is prohibited. If you are not an intended recipient of this, please notify Heritage Metalworks LLC. by reply e-mail and delete from your system.