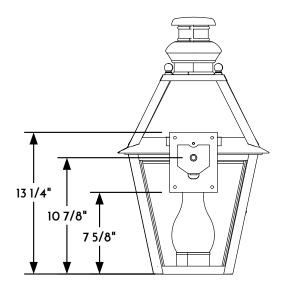

WALL LANTERN FRONT ELEVATION VIEW

(2) WALL LANTERN RIGHT ELEVATION VIEW

(3) WALL LANTERN REAR ELEVATION VIEW

one at a time. There may be slight variations in measurement and tolerances when comparing to actual Cad drawing.

Scofield Lighting
Philadelphia Wall Lantern

713W Medium