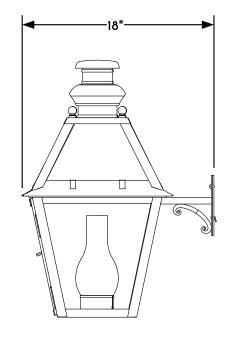

WALL LANTERN FRONT ELEVATION VIEW

(2) WALL LANTERN RIGHT ELEVATION VIEW

(3) WALL LANTERN REAR ELEVATION VIEW

one at a time. There may be slight variations in measurement and tolerances when comparing to actual Cad drawing.

Scofield Lighting
Philadelphia Wall Lantern

713W Medium