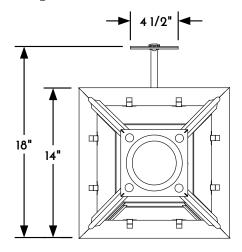

## WALL LANTERN PLAN VIEW

CONFIDENTIALITY STATEMENT. The information contained in this Drawing, including attachments, is confidential information property of Heritage Metalworks LLC., HMW Forge and Scofield lighting. The information is intended for use solely by the individual or entity named in the message and or email sent with. Any unauthorized review, printing, copying, reproduction or distribution of such information to other parties is prohibited. If you are not an intended recipient of this, please notify Heritage Metalworks LLC. by reply e-mail and delete from your system.