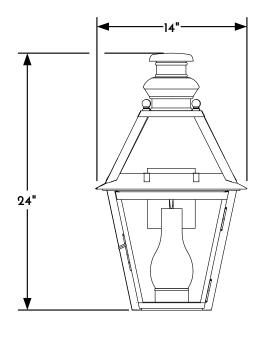

WALL LANTERN FRONT ELEVATION VIEW

(2) WALL LANTERN RIGHT ELEVATION VIEW

(3) WALL LANTERN REAR ELEVATION VIEW

one at a time. There may be slight variations in measurement and tolerances when comparing to actual Cad drawing.

Scofield Lighting
Philadelphia Wall Lantern

713W Medium