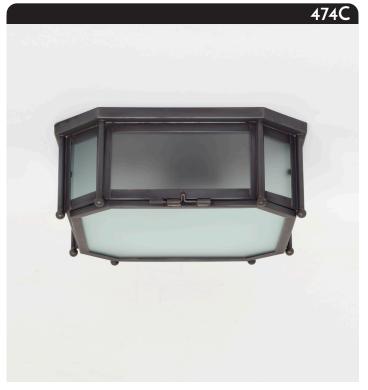

# Stamford Flush Mount

This fully enclosed octagonal ceiling light is an adaptation of the perfectly symmetrical Square and Rectangular Flush Mounts, made with asymmetric framed windows, balanced beautifully with solid brass spheres.

Shown in large with a bronzed copper finish and frosted glass.