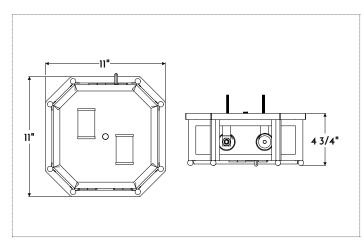

## SPECIFICATIONS

• All sizes UL listed for Dry location (may comply with Damp location when surface mounted to covered ceiling away from rain or sprinklers)

Large

• 13″ w x 5″ h

• Two Lamp

- 40-watt max (E26) socket
- 4" octagonal junction box
- Small
- 11″ w x 4.75″ h
- Two Lamp

#### Shown with small dimensions

| SH NA | PPER PATINA<br>CP Natural<br>CP Bronzed<br>CP Oxidized | COPPER LACQUER<br>BLAQ Black<br>BZAQ Bronze | <b>TIN</b><br>Agtn<br>Blaq | Aged<br>Black Lacquer |
|-------|--------------------------------------------------------|---------------------------------------------|----------------------------|-----------------------|
| ⊑ BR  | CP Brushed                                             |                                             |                            |                       |