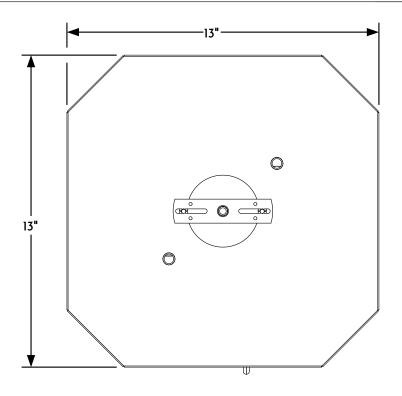

(2) CEILING LANTERN BOTTOM VIEW

NOTE: Items are hand made one at a time. There may be slight variations in measurement and tolerances when comparing to actual Cad drawing.

Scofield Lighting

Stamford Flush Mount