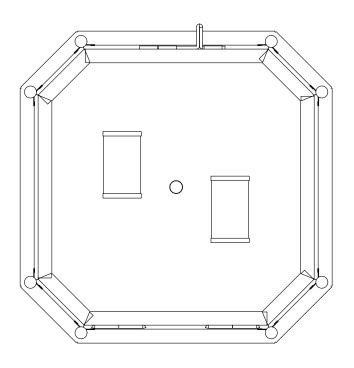

(2) CEILING LANTERN BOTTOM VIEW

NOTE: Items are hand made one at a time. There may be slight variations in measurement and tolerances when comparing to actual Cad drawing.

Scofield Lighting

Stamford Flush Mount