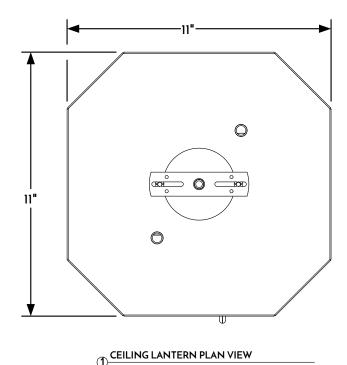

(2) CEILING LANTERN BOTTOM VIEW

NOTE: Items are hand made one at a time. There may be slight variations in measurement and tolerances when comparing to actual Cad drawing.

Scofield Lighting
Stamford Flush Mount