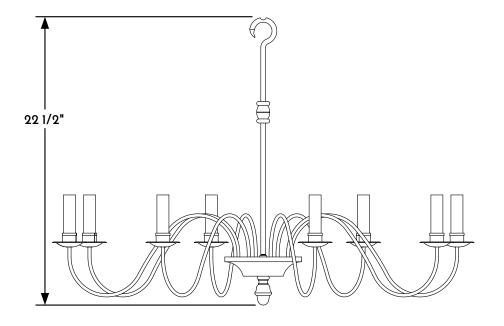

CHANDELIER ELEVATION VIEW

2 CHANDELIER PLAN VIEW

SCOFYELD LIGHTING

NOTE: Items are hand made one at a time. There may be slight variations in measurement and tolerances when comparing to actual Cad drawing.