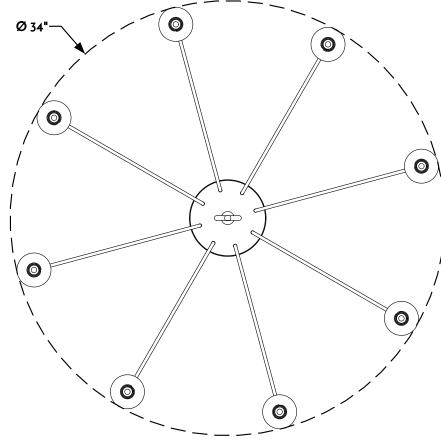

CHANDELIER ELEVATION VIEW

2 CHANDELIER PLAN VIEW

SCOFYELD LIGHTING

NOTE: Items are hand made one at a time. There may be slight variations in measurement and tolerances when comparing to actual Cad drawing.