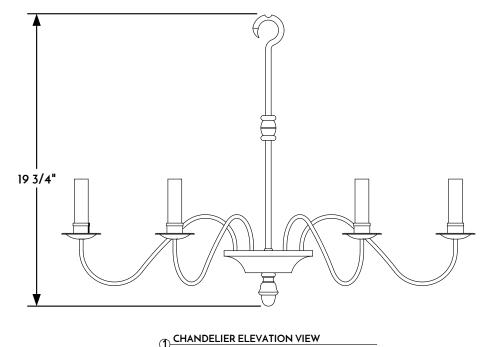

<u>J</u>

SCOFFELD LIGHTING

NOTE: Items are hand made

one at a time. There may be slight variations in measurement and tolerances when comparing to actual Cad drawing.

CONFIDENTIALITY STATEMENT. The information contained in this Drawing, including attachments, is confidential information property of Heritage Metalworks LLC., HMW Forge and Scofield lighting. The information is intended for use solely by the individual or entity named in the message and or email sent with. Any unauthorized review, printing, copying, reproduction or distribution of such information to other parties is prohibited. If you are not an intended recipient of this, please notify Heritage Metalworks LLC. by reply e-mail and delete from your system.



Scofield Lighting

Hartford Chandelier

554C-MD