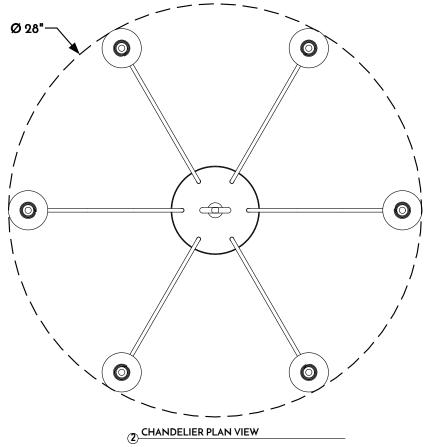

<u>J</u>

SCOFFELD LIGHTING

NOTE: Items are hand made

one at a time. There may be slight variations in measurement and tolerances when comparing to actual Cad drawing.

CONFIDENTIALITY STATEMENT. The information contained in this Drawing, including attachments, is confidential information property of Heritage Metalworks LLC., HMW Forge and Scofield lighting. The information is intended for use solely by the individual or entity named in the message and or email sent with. Any unauthorized review, printing, copying, reproduction or distribution of such information to other parties is prohibited. If you are not an intended recipient of this, please notify Heritage Metalworks LLC. by reply e-mail and delete from your system.



Scofield Lighting

Hartford Chandelier

554C-MD