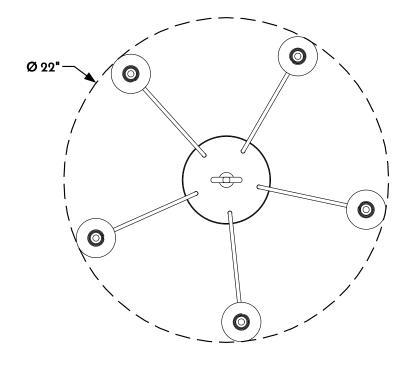

2 CHANDELIER PLAN VIEW

SCOFFELD LIGHTING

NOTE: Items are hand made

one at a time. There may be slight variations in measurement and tolerances when comparing to actual Cad drawing.

Scofield Lighting

Hartford Chandelier