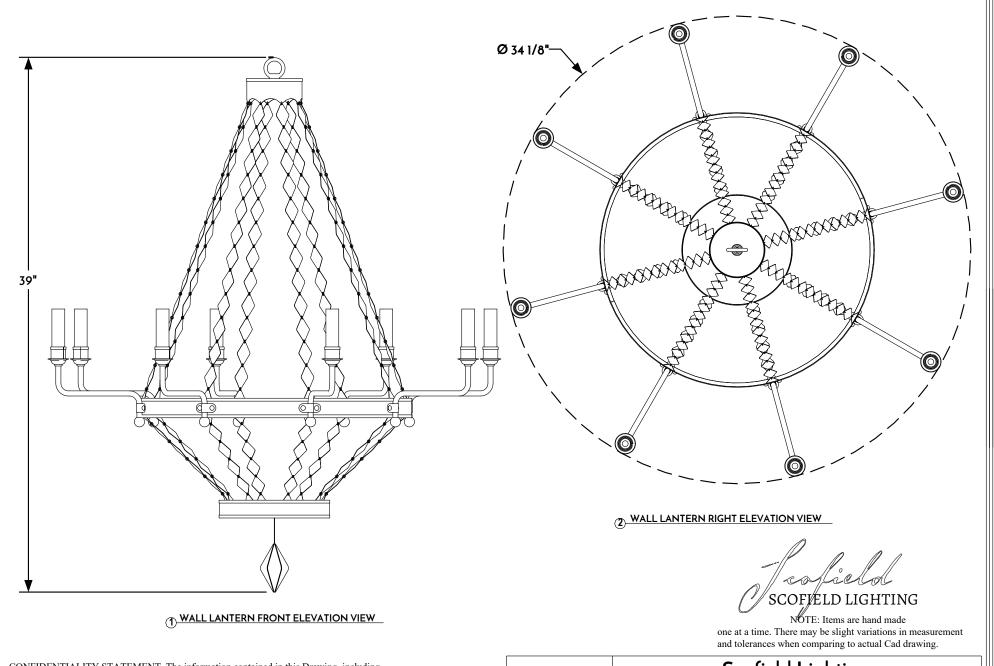

CONFIDENTIALITY STATEMENT. The information contained in this Drawing, including attachments, is confidential information property of Heritage Metalworks LLC., HMW Forge and Scofield lighting. The information is intended for use solely by the individual or entity named in the message and or email sent with. Any unauthorized review, printing, copying, reproduction or distribution of such information to other parties is prohibited. If you are not an intended recipient of this, please notify Heritage Metalworks LLC. by reply e-mail and delete from your system.



Scofield Lighting Westport Chandelier

555C-LG