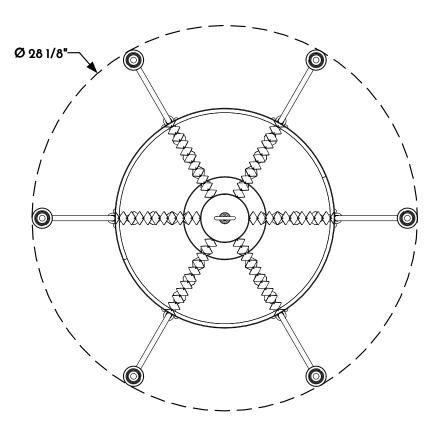

(2) WALL LANTERN RIGHT ELEVATION VIEW

SCOFFELD LIGHTING

NOTE: Items are hand made one at a time. There may be slight variations in measurement and tolerances when comparing to actual Cad drawing.

Scofield Lighting
Westport Chandelier

555C-MD