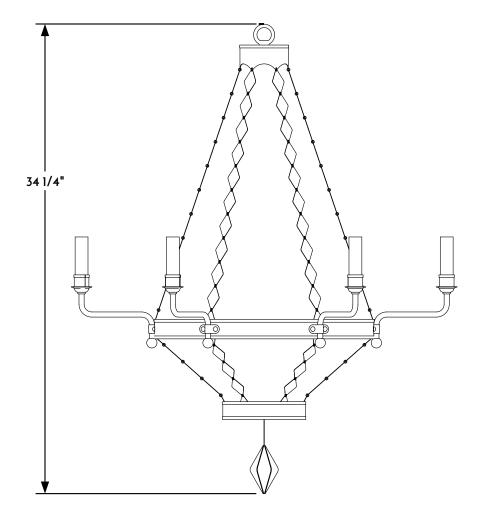

(1) WALL LANTERN FRONT ELEVATION VIEW

CONFIDENTIALITY STATEMENT. The information contained in this Drawing, including attachments, is confidential information property of Heritage Metalworks LLC., HMW Forge and Scofield lighting. The information is intended for use solely by the individual or entity named in the message and or email sent with. Any unauthorized review, printing, copying, reproduction or distribution of such information to other parties is prohibited. If you are not an intended recipient of this, please notify Heritage Metalworks LLC. by reply e-mail and delete from your system.

555C-MD