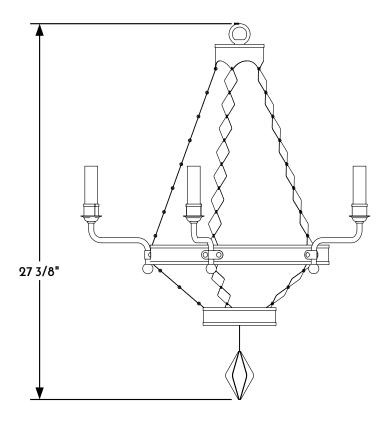

1 WALL LANTERN FRONT ELEVATION VIEW

CONFIDENTIALITY STATEMENT. The information contained in this Drawing, including attachments, is confidential information property of Heritage Metalworks LLC., HMW Forge and Scofield lighting. The information is intended for use solely by the individual or entity named in the message and or email sent with. Any unauthorized review, printing, copying, reproduction or distribution of such information to other parties is prohibited. If you are not an intended recipient of this, please notify Heritage Metalworks LLC. by reply e-mail and delete from your system.

Westport Chandelier

555**C**-SM