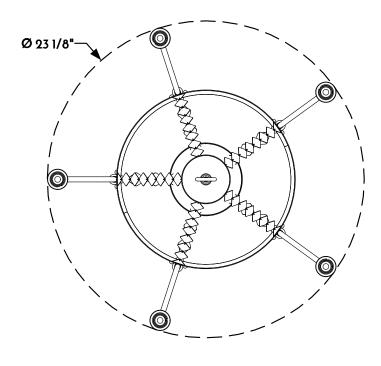

(2) WALL LANTERN RIGHT ELEVATION VIEW

SCOFFELD LIGHTING

NOTE: Items are hand made one at a time. There may be slight variations in measurement and tolerances when comparing to actual Cad drawing.

Scofield Lighting

Westport Chandelier

555**C**-SM