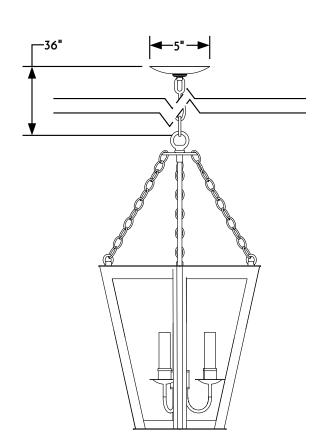

(4) HANGING LANTERN CANOPY ASSEMBLY

2 HANGING LANTERN RIGHT ELEVATION VIEW

NOTE: Items are hand made one at a time. There may be slight variations in measurement and tolerances when comparing to actual Cad drawing.