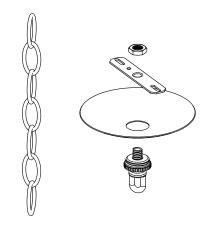

(4) HANGING LANTERN CANOPY ASSEMBLY

2 HANGING LANTERN RIGHT ELEVATION VIEW

NOTE: Items are hand made one at a time. There may be slight variations in measurement and tolerances when comparing to actual Cad drawing.