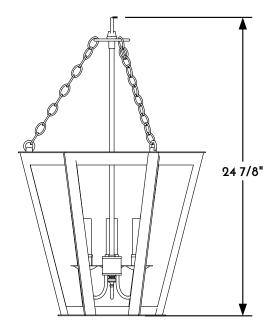

1 HANGING LANTERN FRONT ELEVATION VIEW



## (4) HANGING LANTERN PLAN VIEW

CONFIDENTIALITY STATEMENT. The information contained in this Drawing, including attachments, is confidential information property of Heritage Metalworks LLC., HMW Forge and Scofield lighting. The information is intended for use solely by the individual or entity named in the message and or email sent with. Any unauthorized review, printing, copying, reproduction or distribution of such information to other parties is prohibited. If you are not an intended recipient of this, please notify Heritage Metalworks LLC. by reply e-mail and delete from your system.





(4) HANGING LANTERN CANOPY ASSEMBLY

2 HANGING LANTERN RIGHT ELEVATION VIEW



NOTE: Items are hand made one at a time. There may be slight variations in