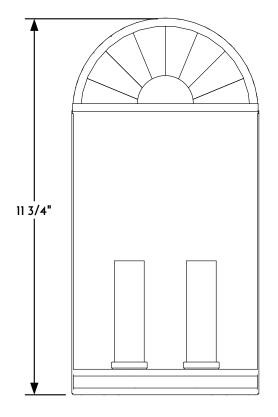

WALL SCONCE FRONT ELEVATION VIEW

WALL SCONCE RIGHT ELEVATION VIEW

(3) WALL SCONCE REAR ELEVATION VIEW

(4) WALL SCONCE PLAN VIEW

CONFIDENTIALITY STATEMENT. The information contained in this Drawing, including attachments, is confidential information property of Heritage Metalworks LLC., HMW Forge and Scofield lighting. The information is intended for use solely by the individual or entity named in the message and or email sent with. Any unauthorized review, printing, copying, reproduction or distribution of such information to other parties is prohibited. If you are not an intended recipient of this, please notify Heritage Metalworks LLC. by reply e-mail and delete from your system.

SCOFYELD LIGHTING

NOTE: Items are hand made one at a time. There may be slight variations in measurement and tolerances when comparing to actual Cad drawing.

Scofield Lighting
Deerfield Wall Sconce

975W