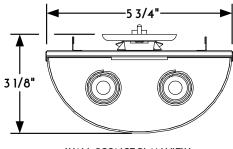

WALL SCONCE FRONT ELEVATION VIEW

WALL SCONCE RIGHT ELEVATION VIEW

(3) WALL SCONCE REAR ELEVATION VIEW

(4) WALL SCONCE PLAN VIEW

CONFIDENTIALITY STATEMENT. The information contained in this Drawing, including attachments, is confidential information property of Heritage Metalworks LLC., HMW Forge and Scofield lighting. The information is intended for use solely by the individual or entity named in the message and or email sent with. Any unauthorized review, printing, copying, reproduction or distribution of such information to other parties is prohibited. If you are not an intended recipient of this, please notify Heritage Metalworks LLC. by reply e-mail and delete from your system.