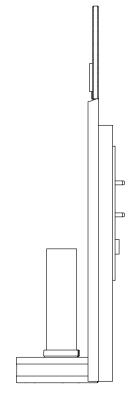

WALL SCONCE FRONT ELEVATION VIEW

WALL SCONCE RIGHT ELEVATION VIEW

(3) WALL SCONCE REAR ELEVATION VIEW

(4) WALL SCONCE PLAN VIEW

CONFIDENTIALITY STATEMENT. The information contained in this Drawing, including attachments, is confidential information property of Heritage Metalworks LLC., HMW Forge and Scofield lighting. The information is intended for use solely by the individual or entity named in the message and or email sent with. Any unauthorized review, printing, copying, reproduction or distribution of such information to other parties is prohibited. If you are not an intended recipient of this, please notify Heritage Metalworks LLC. by reply e-mail and delete from your system.