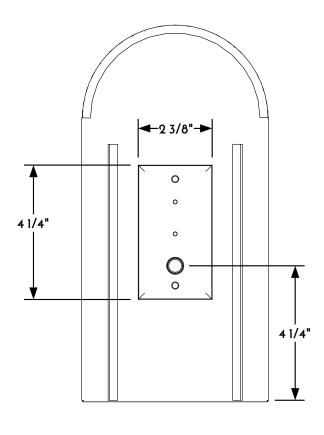

WALL SCONCE FRONT ELEVATION VIEW

WALL SCONCE RIGHT ELEVATION VIEW

(3) WALL SCONCE REAR ELEVATION VIEW

(4) WALL SCONCE PLAN VIEW

CONFIDENTIALITY STATEMENT. The information contained in this Drawing, including attachments, is confidential information property of Heritage Metalworks LLC., HMW Forge and Scofield lighting. The information is intended for use solely by the individual or entity named in the message and or email sent with. Any unauthorized review, printing, copying, reproduction or distribution of such information to other parties is prohibited. If you are not an intended recipient of this, please notify Heritage Metalworks LLC. by reply e-mail and delete from your system.